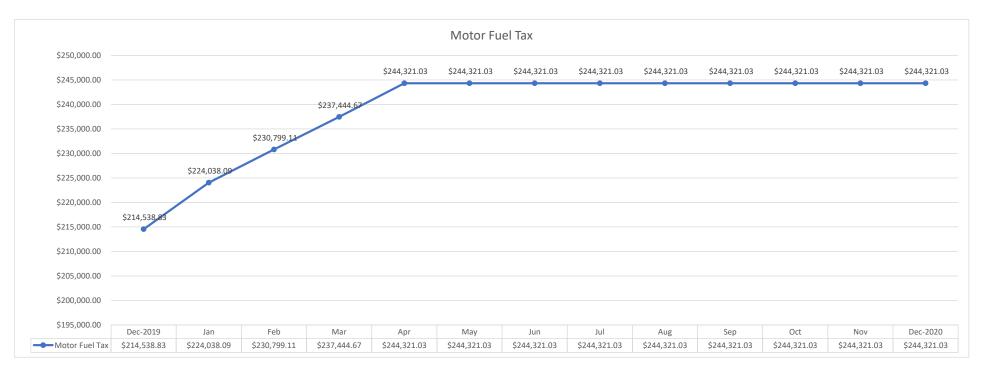

#### 5. Village President's Agenda:

- a. FYI The State of Illinois received the first of six Local REBUILD Illinois Bond Funds Municipality Allotment "Grant" on Wednesday, May 13, 2020. The amount of the first deposit was \$23,439.83. The village's Total Bond Series Estimate is \$140,638.98. Grant will be allotted based on the regular Motor Fuel Tax formula. Grant must be used for capital projects and for which separate accounting will be required (bond). Grant can only be used for "planning, engineering, acquisition, construction, reconstruction, development, improvement, extension and all construction-related expenses of the public infrastructure and other transportation improvement projects." Grants are expected to be disbursed twice each year over a period of 3 years.
- b. FYI Village received the "Final Tax Computation Report". Village Levied \$192,330 on the Tax Levy; Final calculation the Village will receive \$192,394.47. Which is \$64.47 more than what we levied.
- c. Motion to adopt Ordinance No. 2020-07 "An Ordinance Granting Emergency Powers To The Village President Of The Village Of Carbon Cliff, Rock Island County, Illinois"
- d. FYI The 2019 Audit is currently underway. Tami with Carpentier, Mitchell, Goddard & Company, LLC contacted the Village to let us know the audit will not be done on site because of COVID-19. They have requested the information they needed to perform the audit and Clerk Hopkins has sent them everything they need thus far.