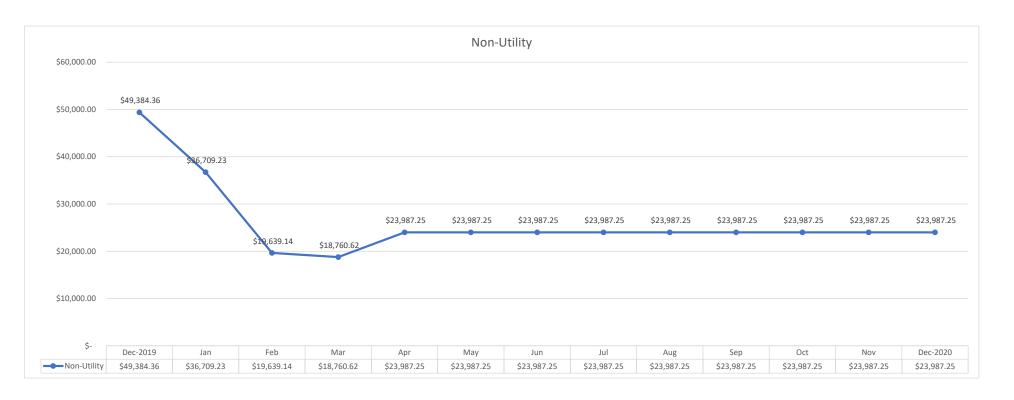

#### Future Equipment / Tools To Consider

\*

| Receipt# | Date             | Account ID               | Name                             | Line Description                                                             | Debit Amn   |    | Credit Amnt |
|----------|------------------|--------------------------|----------------------------------|------------------------------------------------------------------------------|-------------|----|-------------|
| 36542    | 4/8/20           | P4-00-3964               | VCC Corp General Capital Reserve | IOT General Fund (Non Utility Acct) to Corp General Capita                   | ıl          | \$ | 1,000.00    |
| 30342    | 4/8/20           | 10-04-9001               | VCC Corp General Capital Reserve | Reserve VCC Corp General Capital Reserve                                     | \$ 1,000.00 |    | •           |
| 36486    | 4/1/20           | 14-00-3840               | Carbon Cliff, Vlg of Corp. Gen   | Voluntary Deduction from Payroll 4/1/20 Employee portion of health insurance | 4 1,000.00  | \$ | 96.90       |
| 30400    | 4/1/20           | 10-04-6000               | Carbon Cliff, Vlg of Corp. Gen   | Carbon Cliff, Vlg of Corp. Gen                                               | \$ 96.90    |    |             |
| 36487    | 4/1/20           | 54-00-3610               | Village Collector                | W/s/G                                                                        | Ψ ,0,,,(    | \$ | 124.84      |
|          | 4/1/20           | 74-00-3620               | Village Collector                | W/S/G                                                                        |             | \$ | 160.27      |
|          | 4/1/20           | 84-00-3630               | Village Collector                | W/S/G                                                                        |             | \$ | 74.22       |
|          | 4/1/20           | 10-04-4000               | Village Collector                | Village Collector                                                            | \$ 359.33   |    | 14.22       |
| 36488    | 4/1/20           | 54-00-361E               | Village Collector                | W/S/G EAST LAWN                                                              |             | \$ | 301.06      |
|          | 4/1/20           | 54-00-3780               | Village Collector                | W/S/G                                                                        |             | \$ | 41.40       |
|          | 4/1/20           | 74-00-3620               | Village Collector                | W/S/G                                                                        |             | \$ | 179,04      |
|          | 4/1/20           | 84-00-3630               | Village Collector                | W/S/G                                                                        |             | \$ | 76,44       |
|          | 4/1/20           | 84-00-3631               | Village Collector                | W/S/G                                                                        |             | \$ | 15.00       |
|          | 4/1/20           | 10-04-4000               | Village Collector                | Village Collector                                                            | \$ 612,94   |    |             |
| 36489    | 4/1/20           | 74-00-3620               | Village Collector                | W/S/G                                                                        |             | \$ | 61,78       |
|          | 4/1/20           | 84-00-3630               | Village Collector                | W/S/G                                                                        |             | \$ | 38.22       |
|          | 4/1/20           | 10-04-1900               | Village Collector                | Village Collector                                                            | \$ 100.00   |    |             |
| 36490    | 4/1/20           | 54-00-3610               | Village Collector                | W/S/G                                                                        |             | \$ | 98.83       |
|          | 4/1/20           | 74-00-3620               | Village Collector                | W/S/G                                                                        |             | \$ | 102.51      |
|          | 4/1/20           | 84-00-3630               | Village Collector                | W/S/G                                                                        |             | \$ | 38.22       |
|          | 4/1/20           | 84-00-3631               | Village Collector                | W/S/G                                                                        |             | \$ | 15.00       |
|          | 4/1/20           | 10-04-4000               | Village Collector                | Village Collector                                                            | \$ 254.56   |    |             |
| 36491    | 4/1/20           | 74-00-3620               | Village Collector                | W/S/G                                                                        |             | \$ | 140.67      |
|          | 4/1/20           | 84-00-3630               | Village Collector                | W/S/G                                                                        |             | \$ | 38.22       |
|          | 4/1/20           | 10-04-4000               | Village Collector                | Village Collector                                                            | \$ 178.89   |    |             |
| 36492    | 4/1/20           | 54-00-3610               | Village Collector                | W/S/G                                                                        |             | \$ | 77.34       |
|          | 4/1/20           | 74-00-3620               | Village Collector                | W/S/G                                                                        |             | \$ | 89.52       |
|          | 4/1/20           | 84-00-3630               | Village Collector                | W/S/G                                                                        |             | ŝ  | 28,22       |
|          | 4/1/20           | 10-04-4000               | Village Collector                | Village Collector                                                            | \$ 195.08   |    |             |
| 36493    | 4/1/20           | 74-00-3620               | Village Collector                | W/S/G                                                                        |             | \$ | 11.78       |
|          | 4/1/20           | 84-00-3630               | Village Collector                | W/S/G                                                                        |             | \$ | 38,22       |
|          | 4/1/20           | 10-04-1900               | Village Collector                | Village Collector                                                            | \$ 50.00    |    |             |
| 36508    | 4/2/20           | 54-00-3610               | Village Collector                | W/S/G                                                                        |             | \$ | 257.77      |
|          | 4/2/20           | 74-00-3620               | Village Collector                | W/S/G                                                                        |             | \$ | 434,86      |
|          | 4/2/20           | 84-00-3630               | Village Collector                | W/S/G                                                                        |             | \$ | 155.00      |
|          | 4/2/20           | 84-00-3631               | Village Collector                | W/S/G                                                                        |             | \$ | 5.00        |
|          | 4/2/20           | 10-04-1900               | Village Collector                | Village Collector                                                            | \$ 852,63   |    |             |
| 36509    | 4/2/20           | 54-00-3610               | Village Collector                | W/S/G                                                                        |             | \$ | 198,18      |
|          | 4/2/20           | 74-00-3620               | Village Collector                | W/S/G                                                                        |             | \$ | 324.69      |
|          | 4/2/20           | 84-00-3630               | Village Collector                | W/S/G                                                                        |             | \$ | 76.44       |
| 0.6410   | 4/2/20           | 10-04-4000               | Village Collector                | Village Collector                                                            | \$ 599.31   |    |             |
| 36510    | 4/3/20           | 54-00-3610               | Village Collector                | W/S/G                                                                        |             | \$ | 77.34       |
|          | 4/3/20           | 74-00-3620               | Village Collector                | W/S/G                                                                        |             | \$ | 166.02      |
|          | 4/3/20           | 10-04-4000               | Village Collector                | Village Collector                                                            | \$ 243.36   |    |             |
| 36511    | 4/3/20           | 54-00-3610               | Village Collector                | W/S/G                                                                        |             | \$ | 147.87      |
|          | 4/3/20           | 74-00-3620               | Village Collector                | W/S/G                                                                        |             | \$ | 255.77      |
|          | 4/3/20           | 84-00-3630               | Village Collector                | W/S/G                                                                        |             | \$ | 112,44      |
|          | 4/3/20           | 84-00-3631               | Village Collector                | W/S/G                                                                        |             | \$ | 15,00       |
| 2/512    | 4/3/20           | 10-04-1900               | Village Collector                | Village Collector                                                            | \$ 531.08   | _  |             |
| 36512    | 4/3/20           | 74-00-3620               | Village Collector                | W/S/G                                                                        |             | \$ | 3,187.03    |
| 26512    | 4/3/20           | 10-04-4000               | Village Collector                | Village Collector                                                            | \$ 3,187.03 |    |             |
| 36513    | 4/3/20           | 54-00-3610               | Village Collector                | W/S/G                                                                        |             | S  | 660.97      |
|          | 4/3/20           | 74-00-3620               | Village Collector                | W/S/G                                                                        |             | \$ | 899.19      |
|          | 4/3/20           | 84-00-3630               | Village Collector                | W/S/G                                                                        |             | \$ | 347.66      |
| 26514    | 4/3/20           | 10-04-4000               | Village Collector                | Village Collector                                                            | \$ 1,907.82 |    |             |
| 36514    | 4/3/20           | 54-00-3610               | Village Collector                | W/S/G                                                                        |             | \$ | 380.02      |
|          | 4/3/20           | 74-00-3620               | Village Collector                | W/S/G                                                                        |             | \$ | 447.07      |
|          | 4/3/20           | 84-00-3630               | Village Collector                | W/S/G                                                                        |             | \$ | 114,94      |
|          | 4/3/20           | 84-00-3631               | Village Collector                | W/S/G<br>Village Callector                                                   | 0.000.00    | \$ | 15.00       |
| 26515    | 4/3/20           | 10-04-1900               | Village Collector                | Village Collector                                                            | \$ 957.03   | _  | e           |
| 36515    | 4/3/20           | 54-00-361E               | Village Collector                | W/S/G - EAST LAWN                                                            |             | \$ | 98.38       |
|          | 4/3/20<br>4/3/20 | 54-00-3780<br>74-00-3620 | Village Collector                | W/S/G<br>W/S/G                                                               |             | \$ | 13.80       |
|          | 4/3/20           | 74-00-3620               | Village Collector                | W/S/G<br>W/S/G                                                               |             | \$ | 59,68       |
|          |                  | 84-00-3630               | Village Collector                |                                                                              | 0 107.5     | \$ | 25.48       |
| 36516    | 4/3/20<br>4/6/20 | 10-04-1900               | Village Collector                | Village Collector<br>W/S/G                                                   | \$ 197.34   | ^  | 2/2.25      |
| 30310    |                  | 54-00-3610<br>74-00-3620 | Village Collector                | W/S/G<br>W/S/G                                                               |             | \$ | 243.06      |
|          | 4/6/20<br>4/6/20 | 74-00-3620               | Village Collector                | W/S/G                                                                        |             | \$ | 446,20      |
|          | 4/6/20           | 84-00-3630<br>10-04-1900 | Village Collector                |                                                                              | ¢ 040.1.    | \$ | 152.88      |
|          | 4/0/20           |                          | Village Collector                | Village Collector                                                            | \$ 842,14   |    |             |
| 36517    | 4/6/20           | 54-00-3610               | Village Collector                | W/S/G                                                                        |             | \$ | 40,00       |