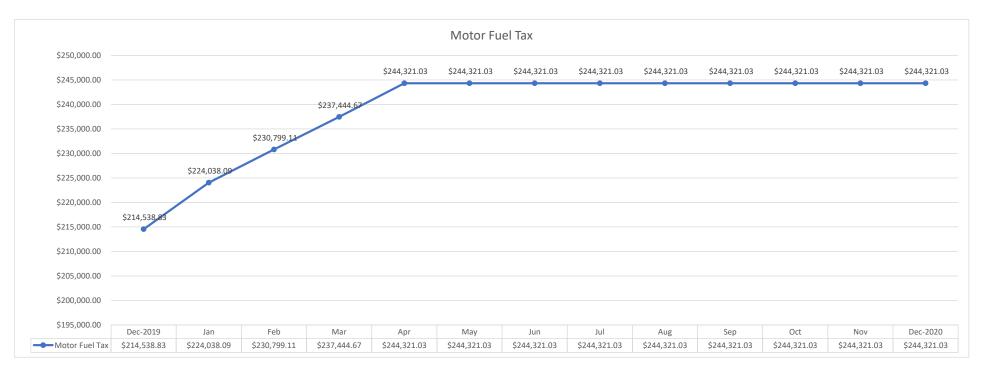

| \$<br>13,023.12      |
| WSG Utility Deposit Fund          | \$<br>24,245.00       | \$<br>1,050.00       | \$  | 825.00                  | \$<br>24,470.00      |
| Water Capital Reserve             | \$<br>83,948.24       | \$<br>565.01         | \$  | -                       | \$<br>84,513.25      |
| Utility - W/S/G                   | \$<br>94,137.52       | \$<br>114,696.95     | \$  | 109,427.06              | \$<br>99,407.41      |
| Monthly Totals                    | \$<br>1,352,687.64    | \$<br>447,447.77     | \$  | 422,827.84              | \$<br>1,377,307.57   |

| Verified 8 | Submitted | By: |
|------------|-----------|-----|
|------------|-----------|-----|

Nick Gottwalt 05/07/2020

Date

Director of Community & Administrative Services / Treasurer



































#### **Public Works Committee Meeting**

(WATER, SEWER, GARBAGE AND CABLE TV)

This Meeting Will Be Conducted Via Telephone Conference, Meeting The Requirements In The "Guidance Of Public Bodies On The Open Meetings Act" As Provided By The Office Of The Attorney General To Comply With Illinois Governor Pritzker's Executive Order # 2020-33.

To Participate, Dial: 1-(650)-419-1505 And When Prompted Enter The Meeting ID: 788103823 #

If Prompted For A Participant ID Press #

Please Speak Clearly And Announce Your Name After Joining.

We Will Record Of All Participants For Our Minutes.

Tuesday, May 12, 2020 – 6:00 PM to 7:00 PM

Chairman, Keith Curry ☐

Leevon Harris ☐

Alma Neels ☐

D.O.C.A.S. Nick Gottwalt ☐

#### AGENDA

Called to Order at:

- 1. Discuss/Take Action On