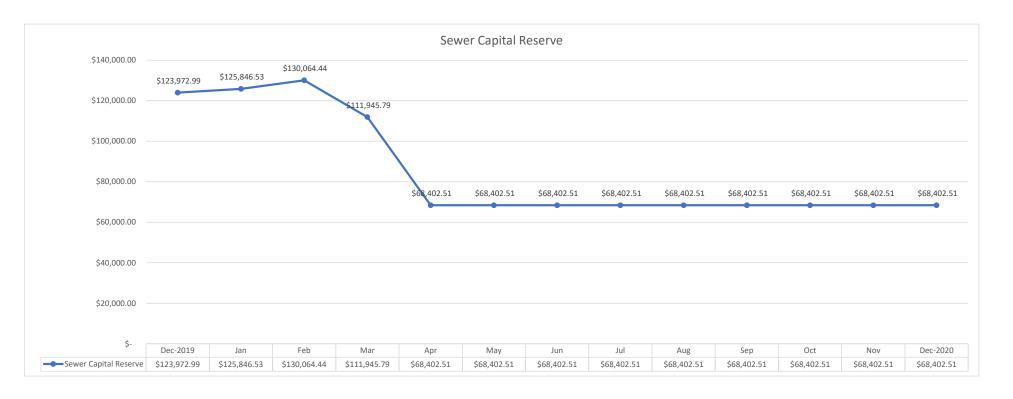

#### Future Equipment / Tools To Consider

\*

| Receipt# | Date             | Account ID               | Name                             | Line Description                                                             | Debit Amn   |    | Credit Amnt |
|----------|------------------|--------------------------|----------------------------------|------------------------------------------------------------------------------|-------------|----|-------------|
| 36542    | 4/8/20           | P4-00-3964               | VCC Corp General Capital Reserve | IOT General Fund (Non Utility Acct) to Corp General Capita                   | ıl          | \$ | 1,000.00    |
| 30342    | 4/8/20           | 10-04-9001               | VCC Corp General Capital Reserve | Reserve VCC Corp General Capital Reserve                                     | \$ 1,000.00 |    | •           |
| 36486    | 4/1/20           | 14-00-3840               | Carbon Cliff, Vlg of Corp. Gen   | Voluntary Deduction from Payroll 4/1/20 Employee portion of health insurance | 4 1,000.00  | \$ | 96.90       |
| 30400    | 4/1/20           | 10-04-6000               | Carbon Cliff, Vlg of Corp. Gen   | Carbon Cliff, Vlg of Corp. Gen                                               | \$ 96.90    |    |             |
| 36487    | 4/1/20           | 54-00-3610               | Village Collector                | W/s/G                                                                        | Ψ ,0,,,(    | \$ | 124.84      |
|          | 4/1/20           | 74-00-3620               | Village Collector                | W/S/G                                                                        |             | \$ | 160.27      |
|          | 4/1/20           | 84-00-3630               | Village Collector                | W/S/G                                                                        |             | \$ | 74.22       |
|          | 4/1/20           | 10-04-4000               | Village Collector                | Village Collector                                                            | \$ 359.33   |    | 14.22       |
| 36488    | 4/1/20           | 54-00-361E               | Village Collector                | W/S/G EAST LAWN                                                              |             | \$ | 301.06      |
|          | 4/1/20           | 54-00-3780               | Village Collector                | W/S/G                                                                        |             | \$ | 41.40       |
|          | 4/1/20           | 74-00-3620               | Village Collector                | W/S/G                                                                        |             | \$ | 179,04      |
|          | 4/1/20           | 84-00-3630               | Village Collector                | W/S/G                                                                        |             | \$ | 76,44       |
|          | 4/1/20           | 84-00-3631               | Village Collector                | W/S/G                                                                        |             | \$ | 15.00       |
|          | 4/1/20           | 10-04-4000               | Village Collector                | Village Collector                                                            | \$ 612,94   |    |             |
| 36489    | 4/1/20           | 74-00-3620               | Village Collector                | W/S/G                                                                        |             | \$ | 61,78       |
|          | 4/1/20           | 84-00-3630               | Village Collector                | W/S/G                                                                        |             | \$ | 38.22       |
|          | 4/1/20           | 10-04-1900               | Village Collector                | Village Collector                                                            | \$ 100.00   |    |             |
| 36490    | 4/1/20           | 54-00-3610               | Village Collector                | W/S/G                                                                        |             | \$ | 98.83       |
|          | 4/1/20           | 74-00-3620               | Village Collector                | W/S/G                                                                        |             | \$ | 102.51      |
|          | 4/1/20           | 84-00-3630               | Village Collector                | W/S/G                                                                        |             | \$ | 38.22       |
|          | 4/1/20           | 84-00-3631               | Village Collector                | W/S/G                                                                        |             | \$ | 15.00       |
|          | 4/1/20           | 10-04-4000               | Village Collector                | Village Collector                                                            | \$ 254.56   |    |             |
| 36491    | 4/1/20           | 74-00-3620               | Village Collector                | W/S/G                                                                        |             | \$ | 140.67      |
|          | 4/1/20           | 84-00-3630               | Village Collector                | W/S/G                                                                        |             | \$ | 38.22       |
|          | 4/1/20           | 10-04-4000               | Village Collector                | Village Collector                                                            | \$ 178.89   |    |             |
| 36492    | 4/1/20           | 54-00-3610               | Village Collector                | W/S/G                                                                        |             | \$ | 77.34       |
|          | 4/1/20           | 74-00-3620               | Village Collector                | W/S/G                                                                        |             | \$ | 89.52       |
|          | 4/1/20           | 84-00-3630               | Village Collector                | W/S/G                                                                        |             | ŝ  | 28,22       |
|          | 4/1/20           | 10-04-4000               | Village Collector                | Village Collector                                                            | \$ 195.08   |    |             |
| 36493    | 4/1/20           | 74-00-3620               | Village Collector                | W/S/G                                                                        |             | \$ | 11.78       |
|          | 4/1/20           | 84-00-3630               | Village Collector                | W/S/G                                                                        |             | \$ | 38,22       |
|          | 4/1/20           | 10-04-1900               | Village Collector                | Village Collector                                                            | \$ 50.00    |    |             |
| 36508    | 4/2/20           | 54-00-3610               | Village Collector                | W/S/G                                                                        |             | \$ | 257.77      |
|          | 4/2/20           | 74-00-3620               | Village Collector                | W/S/G                                                                        |             | \$ | 434,86      |
|          | 4/2/20           | 84-00-3630               | Village Collector                | W/S/G                                                                        |             | \$ | 155.00      |
|          | 4/2/20           | 84-00-3631               | Village Collector                | W/S/G                                                                        |             | \$ | 5.00        |
|          | 4/2/20           | 10-04-1900               | Village Collector                | Village Collector                                                            | \$ 852,63   |    |             |
| 36509    | 4/2/20           | 54-00-3610               | Village Collector                | W/S/G                                                                        |             | \$ | 198,18      |
|          | 4/2/20           | 74-00-3620               | Village Collector                | W/S/G                                                                        |             | \$ | 324.69      |
|          | 4/2/20           | 84-00-3630               | Village Collector                | W/S/G                                                                        |             | \$ | 76.44       |
| 0.6410   | 4/2/20           | 10-04-4000               | Village Collector                | Village Collector                                                            | \$ 599.31   |    |             |
| 36510    | 4/3/20           | 54-00-3610               | Village Collector                | W/S/G                                                                        |             | \$ | 77.34       |
|          | 4/3/20           | 74-00-3620               | Village Collector                | W/S/G                                                                        |             | \$ | 166.02      |
|          | 4/3/20           | 10-04-4000               | Village Collector                | Village Collector                                                            | \$ 243.36   |    |             |
| 36511    | 4/3/20           | 54-00-3610               | Village Collector                | W/S/G                                                                        |             | \$ | 147.87      |
|          | 4/3/20           | 74-00-3620               | Village Collector                | W/S/G                                                                        |             | \$ | 255.77      |
|          | 4/3/20           | 84-00-3630               | Village Collector                | W/S/G                                                                        |             | \$ | 112,44      |
|          | 4/3/20           | 84-00-3631               | Village Collector                | W/S/G                                                                        |             | \$ | 15,00       |
| 2/512    | 4/3/20           | 10-04-1900               | Village Collector                | Village Collector                                                            | \$ 531.08   | _  |             |
| 36512    | 4/3/20           | 74-00-3620               | Village Collector                | W/S/G                                                                        |             | \$ | 3,187.03    |
| 26512    | 4/3/20           | 10-04-4000               | Village Collector                | Village Collector                                                            | \$ 3,187.03 |    |             |
| 36513    | 4/3/20           | 54-00-3610               | Village Collector                | W/S/G                                                                        |             | S  | 660.97      |
|          | 4/3/20           | 74-00-3620               | Village Collector                | W/S/G                                                                        |             | \$ | 899.19      |
|          | 4/3/20           | 84-00-3630               | Village Collector                | W/S/G                                                                        |             | \$ | 347.66      |
| 26514    | 4/3/20           | 10-04-4000               | Village Collector                | Village Collector                                                            | \$ 1,907.82 |    |             |
| 36514    | 4/3/20           | 54-00-3610               | Village Collector                | W/S/G                                                                        |             | \$ | 380.02      |
|          | 4/3/20           | 74-00-3620               | Village Collector                | W/S/G                                                                        |             | \$ | 447.07      |
|          | 4/3/20           | 84-00-3630               | Village Collector                | W/S/G                                                                        |             | \$ | 114,94      |
|          | 4/3/20           | 84-00-3631               | Village Collector                | W/S/G<br>Village Callector                                                   | 0.000.00    | \$ | 15.00       |
| 26515    | 4/3/20           | 10-04-1900               | Village Collector                | Village Collector                                                            | \$ 957.03   | _  | e           |
| 36515    | 4/3/20           | 54-00-361E               | Village Collector                | W/S/G - EAST LAWN                                                            |             | \$ | 98.38       |
|          | 4/3/20<br>4/3/20 | 54-00-3780<br>74-00-3620 | Village Collector                | W/S/G<br>W/S/G                                                               |             | \$ | 13.80       |
|          | 4/3/20           | 74-00-3620               | Village Collector                | W/S/G<br>W/S/G                                                               |             | \$ | 59,68       |
|          |                  | 84-00-3630               | Village Collector                |                                                                              | 0 107.5     | \$ | 25.48       |
| 36516    | 4/3/20<br>4/6/20 | 10-04-1900               | Village Collector                | Village Collector<br>W/S/G                                                   | \$ 197.34   | ^  | 2/2.25      |
| 30310    |                  | 54-00-3610<br>74-00-3620 | Village Collector                | W/S/G<br>W/S/G                                                               |             | \$ | 243.06      |
|          | 4/6/20<br>4/6/20 | 74-00-3620               | Village Collector                | W/S/G                                                                        |             | \$ | 446,20      |
|          | 4/6/20           | 84-00-3630<br>10-04-1900 | Village Collector                |                                                                              | ¢ 040.1.    | \$ | 152.88      |
|          | 4/0/20           |                          | Village Collector                | Village Collector                                                            | \$ 842,14   |    |             |
| 36517    | 4/6/20           | 54-00-3610               | Village Collector                | W/S/G                                                                        |             | \$ | 40,00       |