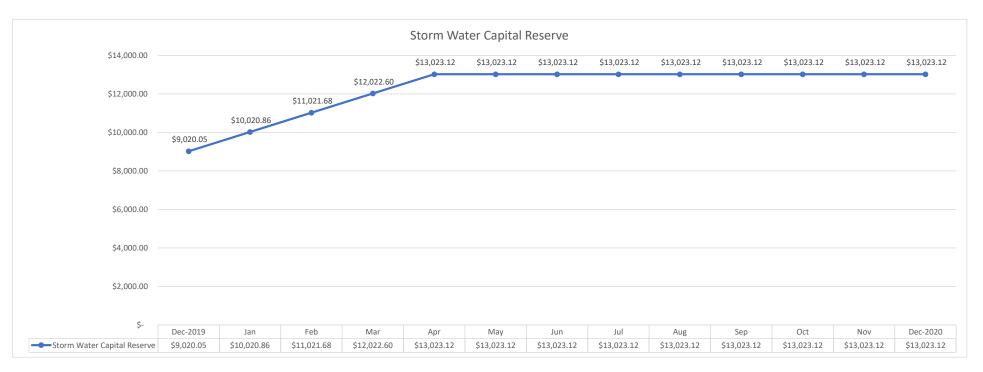

#### Future Equipment / Tools To Consider

\*

| Receipt# | Date             | Account ID               | Name                             | Line Description                                                             | Debit Amn   |    | Credit Amnt |
|----------|------------------|--------------------------|----------------------------------|------------------------------------------------------------------------------|-------------|----|-------------|
| 36542    | 4/8/20           | P4-00-3964               | VCC Corp General Capital Reserve | IOT General Fund (Non Utility Acct) to Corp General Capita                   | ıl          | \$ | 1,000.00    |
| 30342    | 4/8/20           | 10-04-9001               | VCC Corp General Capital Reserve | Reserve VCC Corp General Capital Reserve                                     | \$ 1,000.00 |    | •           |
| 36486    | 4/1/20           | 14-00-3840               | Carbon Cliff, Vlg of Corp. Gen   | Voluntary Deduction from Payroll 4/1/20 Employee portion of health insurance | 4 1,000.00  | \$ | 96.90       |
| 30400    | 4/1/20           | 10-04-6000               | Carbon Cliff, Vlg of Corp. Gen   | Carbon Cliff, Vlg of Corp. Gen                                               | \$ 96.90    |    |             |
| 36487    | 4/1/20           | 54-00-3610               | Village Collector                | W/s/G                                                                        | Ψ ,0,,,(    | \$ | 124.84      |
|          | 4/1/20           | 74-00-3620               | Village Collector                | W/S/G                                                                        |             | \$ | 160.27      |
|          | 4/1/20           | 84-00-3630               | Village Collector                | W/S/G                                                                        |             | \$ | 74.22       |
|          | 4/1/20           | 10-04-4000               | Village Collector                | Village Collector                                                            | \$ 359.33   |    | 14.22       |
| 36488    | 4/1/20           | 54-00-361E               | Village Collector                | W/S/G EAST LAWN                                                              |             | \$ | 301.06      |
|          | 4/1/20           | 54-00-3780               | Village Collector                | W/S/G                                                                        |             | \$ | 41.40       |
|          | 4/1/20           | 74-00-3620               | Village Collector                | W/S/G                                                                        |             | \$ | 179,04      |
|          | 4/1/20           | 84-00-3630               | Village Collector                | W/S/G                                                                        |             | \$ | 76,44       |
|          | 4/1/20           | 84-00-3631               | Village Collector                | W/S/G                                                                        |             | \$ | 15.00       |
|          | 4/1/20           | 10-04-4000               | Village Collector                | Village Collector                                                            | \$ 612,94   |    |             |
| 36489    | 4/1/20           | 74-00-3620               | Village Collector                | W/S/G                                                                        |             | \$ | 61,78       |
|          | 4/1/20           | 84-00-3630               | Village Collector                | W/S/G                                                                        |             | \$ | 38.22       |
|          | 4/1/20           | 10-04-1900               | Village Collector                | Village Collector                                                            | \$ 100.00   |    |             |
| 36490    | 4/1/20           | 54-00-3610               | Village Collector                | W/S/G                                                                        |             | \$ | 98.83       |
|          | 4/1/20           | 74-00-3620               | Village Collector                | W/S/G                                                                        |             | \$ | 102.51      |
|          | 4/1/20           | 84-00-3630               | Village Collector                | W/S/G                                                                        |             | \$ | 38.22       |
|          | 4/1/20           | 84-00-3631               | Village Collector                | W/S/G                                                                        |             | \$ | 15.00       |
|          | 4/1/20           | 10-04-4000               | Village Collector                | Village Collector                                                            | \$ 254.56   |    |             |
| 36491    | 4/1/20           | 74-00-3620               | Village Collector                | W/S/G                                                                        |             | \$ | 140.67      |
|          | 4/1/20           | 84-00-3630               | Village Collector                | W/S/G                                                                        |             | \$ | 38.22       |
|          | 4/1/20           | 10-04-4000               | Village Collector                | Village Collector                                                            | \$ 178.89   |    |             |
| 36492    | 4/1/20           | 54-00-3610               | Village Collector                | W/S/G                                                                        |             | \$ | 77.34       |
|          | 4/1/20           | 74-00-3620               | Village Collector                | W/S/G                                                                        |             | \$ | 89.52       |
|          | 4/1/20           | 84-00-3630               | Village Collector                | W/S/G                                                                        |             | ŝ  | 28,22       |
|          | 4/1/20           | 10-04-4000               | Village Collector                | Village Collector                                                            | \$ 195.08   |    |             |
| 36493    | 4/1/20           | 74-00-3620               | Village Collector                | W/S/G                                                                        |             | \$ | 11.78       |
|          | 4/1/20           | 84-00-3630               | Village Collector                | W/S/G                                                                        |             | \$ | 38,22       |
|          | 4/1/20           | 10-04-1900               | Village Collector                | Village Collector                                                            | \$ 50.00    |    |             |
| 36508    | 4/2/20           | 54-00-3610               | Village Collector                | W/S/G                                                                        |             | \$ | 257.77      |
|          | 4/2/20           | 74-00-3620               | Village Collector                | W/S/G                                                                        |             | \$ | 434,86      |
|          | 4/2/20           | 84-00-3630               | Village Collector                | W/S/G                                                                        |             | \$ | 155.00      |
|          | 4/2/20           | 84-00-3631               | Village Collector                | W/S/G                                                                        |             | \$ | 5.00        |
|          | 4/2/20           | 10-04-1900               | Village Collector                | Village Collector                                                            | \$ 852,63   |    |             |
| 36509    | 4/2/20           | 54-00-3610               | Village Collector                | W/S/G                                                                        |             | \$ | 198,18      |
|          | 4/2/20           | 74-00-3620               | Village Collector                | W/S/G                                                                        |             | \$ | 324.69      |
|          | 4/2/20           | 84-00-3630               | Village Collector                | W/S/G                                                                        |             | \$ | 76.44       |
| 0.6410   | 4/2/20           | 10-04-4000               | Village Collector                | Village Collector                                                            | \$ 599.31   |    |             |
| 36510    | 4/3/20           | 54-00-3610               | Village Collector                | W/S/G                                                                        |             | \$ | 77.34       |
|          | 4/3/20           | 74-00-3620               | Village Collector                | W/S/G                                                                        |             | \$ | 166.02      |
|          | 4/3/20           | 10-04-4000               | Village Collector                | Village Collector                                                            | \$ 243.36   |    |             |
| 36511    | 4/3/20           | 54-00-3610               | Village Collector                | W/S/G                                                                        |             | \$ | 147.87      |
|          | 4/3/20           | 74-00-3620               | Village Collector                | W/S/G                                                                        |             | \$ | 255.77      |
|          | 4/3/20           | 84-00-3630               | Village Collector                | W/S/G                                                                        |             | \$ | 112,44      |
|          | 4/3/20           | 84-00-3631               | Village Collector                | W/S/G                                                                        |             | \$ | 15,00       |
| 2/512    | 4/3/20           | 10-04-1900               | Village Collector                | Village Collector                                                            | \$ 531.08   | _  |             |
| 36512    | 4/3/20           | 74-00-3620               | Village Collector                | W/S/G                                                                        |             | \$ | 3,187.03    |
| 26512    | 4/3/20           | 10-04-4000               | Village Collector                | Village Collector                                                            | \$ 3,187.03 |    |             |
| 36513    | 4/3/20           | 54-00-3610               | Village Collector                | W/S/G                                                                        |             | S  | 660.97      |
|          | 4/3/20           | 74-00-3620               | Village Collector                | W/S/G                                                                        |             | \$ | 899.19      |
|          | 4/3/20           | 84-00-3630               | Village Collector                | W/S/G                                                                        |             | \$ | 347.66      |
| 26514    | 4/3/20           | 10-04-4000               | Village Collector                | Village Collector                                                            | \$ 1,907.82 |    |             |
| 36514    | 4/3/20           | 54-00-3610               | Village Collector                | W/S/G                                                                        |             | \$ | 380.02      |
|          | 4/3/20           | 74-00-3620               | Village Collector                | W/S/G                                                                        |             | \$ | 447.07      |
|          | 4/3/20           | 84-00-3630               | Village Collector                | W/S/G                                                                        |             | \$ | 114,94      |
|          | 4/3/20           | 84-00-3631               | Village Collector                | W/S/G<br>Village Callector                                                   | 0.000.00    | \$ | 15.00       |
| 26515    | 4/3/20           | 10-04-1900               | Village Collector                | Village Collector                                                            | \$ 957.03   | _  | e           |
| 36515    | 4/3/20           | 54-00-361E               | Village Collector                | W/S/G - EAST LAWN                                                            |             | \$ | 98.38       |
|          | 4/3/20<br>4/3/20 | 54-00-3780<br>74-00-3620 | Village Collector                | W/S/G<br>W/S/G                                                               |             | \$ | 13.80       |
|          | 4/3/20           | 74-00-3620               | Village Collector                | W/S/G<br>W/S/G                                                               |             | \$ | 59,68       |
|          |                  | 84-00-3630               | Village Collector                |                                                                              | 0 107.5     | \$ | 25.48       |
| 36516    | 4/3/20<br>4/6/20 | 10-04-1900               | Village Collector                | Village Collector<br>W/S/G                                                   | \$ 197.34   | ^  | 2/2.25      |
| 30310    |                  | 54-00-3610<br>74-00-3620 | Village Collector                | W/S/G<br>W/S/G                                                               |             | \$ | 243.06      |
|          | 4/6/20<br>4/6/20 | 74-00-3620               | Village Collector                | W/S/G                                                                        |             | \$ | 446,20      |
|          | 4/6/20           | 84-00-3630<br>10-04-1900 | Village Collector                |                                                                              | ¢ 040.1.    | \$ | 152.88      |
|          | 4/0/20           |                          | Village Collector                | Village Collector                                                            | \$ 842,14   |    |             |
| 36517    | 4/6/20           | 54-00-3610               | Village Collector                | W/S/G                                                                        |             | \$ | 40,00       |