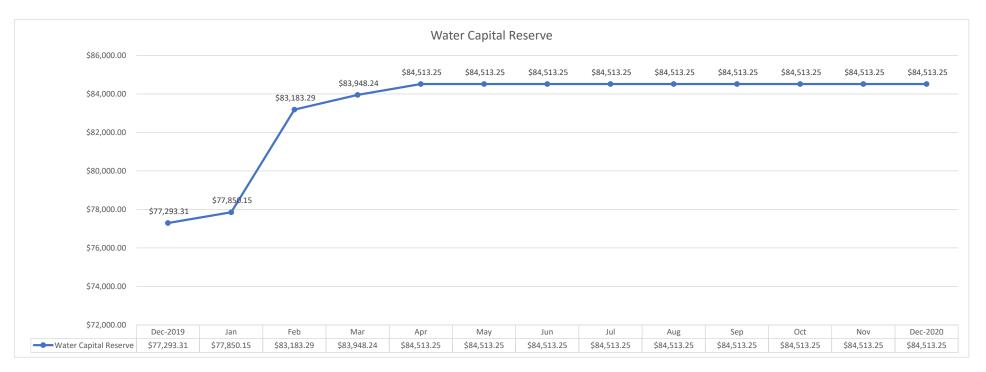

#### Future Equipment / Tools To Consider

\*

| Receipt# | Date             | Account ID               | Name                             | Line Description                                                             | Debit Amn   |    | Credit Amnt |
|----------|------------------|--------------------------|----------------------------------|------------------------------------------------------------------------------|-------------|----|-------------|
| 36542    | 4/8/20           | P4-00-3964               | VCC Corp General Capital Reserve | IOT General Fund (Non Utility Acct) to Corp General Capita                   | ıl          | \$ | 1,000.00    |
| 30342    | 4/8/20           | 10-04-9001               | VCC Corp General Capital Reserve | Reserve VCC Corp General Capital Reserve                                     | \$ 1,000.00 |    | •           |
| 36486    | 4/1/20           | 14-00-3840               | Carbon Cliff, Vlg of Corp. Gen   | Voluntary Deduction from Payroll 4/1/20 Employee portion of health insurance | 4 1,000.00  | \$ | 96.90       |
| 30400    | 4/1/20           | 10-04-6000               | Carbon Cliff, Vlg of Corp. Gen   | Carbon Cliff, Vlg of Corp. Gen                                               | \$ 96.90    |    |             |
| 36487    | 4/1/20           | 54-00-3610               | Village Collector                | W/s/G                                                                        | Ψ ,0,,,(    | \$ | 124.84      |
|          | 4/1/20           | 74-00-3620               | Village Collector                | W/S/G                                                                        |             | \$ | 160.27      |
|          | 4/1/20           | 84-00-3630               | Village Collector                | W/S/G                                                                        |             | \$ | 74.22       |
|          | 4/1/20           | 10-04-4000               | Village Collector                | Village Collector                                                            | \$ 359.33   |    | 14.22       |
| 36488    | 4/1/20           | 54-00-361E               | Village Collector                | W/S/G EAST LAWN                                                              |             | \$ | 301.06      |
|          | 4/1/20           | 54-00-3780               | Village Collector                | W/S/G                                                                        |             | \$ | 41.40       |
|          | 4/1/20           | 74-00-3620               | Village Collector                | W/S/G                                                                        |             | \$ | 179,04      |
|          | 4/1/20           | 84-00-3630               | Village Collector                | W/S/G                                                                        |             | \$ | 76,44       |
|          | 4/1/20           | 84-00-3631               | Village Collector                | W/S/G                                                                        |             | \$ | 15.00       |
|          | 4/1/20           | 10-04-4000               | Village Collector                | Village Collector                                                            | \$ 612,94   |    |             |
| 36489    | 4/1/20           | 74-00-3620               | Village Collector                | W/S/G                                                                        |             | \$ | 61,78       |
|          | 4/1/20           | 84-00-3630               | Village Collector                | W/S/G                                                                        |             | \$ | 38.22       |
|          | 4/1/20           | 10-04-1900               | Village Collector                | Village Collector                                                            | \$ 100.00   |    |             |
| 36490    | 4/1/20           | 54-00-3610               | Village Collector                | W/S/G                                                                        |             | \$ | 98.83       |
|          | 4/1/20           | 74-00-3620               | Village Collector                | W/S/G                                                                        |             | \$ | 102.51      |
|          | 4/1/20           | 84-00-3630               | Village Collector                | W/S/G                                                                        |             | \$ | 38.22       |
|          | 4/1/20           | 84-00-3631               | Village Collector                | W/S/G                                                                        |             | \$ | 15.00       |
|          | 4/1/20           | 10-04-4000               | Village Collector                | Village Collector                                                            | \$ 254.56   |    |             |
| 36491    | 4/1/20           | 74-00-3620               | Village Collector                | W/S/G                                                                        |             | \$ | 140.67      |
|          | 4/1/20           | 84-00-3630               | Village Collector                | W/S/G                                                                        |             | \$ | 38.22       |
|          | 4/1/20           | 10-04-4000               | Village Collector                | Village Collector                                                            | \$ 178.89   |    |             |
| 36492    | 4/1/20           | 54-00-3610               | Village Collector                | W/S/G                                                                        |             | \$ | 77.34       |
|          | 4/1/20           | 74-00-3620               | Village Collector                | W/S/G                                                                        |             | \$ | 89.52       |
|          | 4/1/20           | 84-00-3630               | Village Collector                | W/S/G                                                                        |             | ŝ  | 28,22       |
|          | 4/1/20           | 10-04-4000               | Village Collector                | Village Collector                                                            | \$ 195.08   |    |             |
| 36493    | 4/1/20           | 74-00-3620               | Village Collector                | W/S/G                                                                        |             | \$ | 11.78       |
|          | 4/1/20           | 84-00-3630               | Village Collector                | W/S/G                                                                        |             | \$ | 38,22       |
|          | 4/1/20           | 10-04-1900               | Village Collector                | Village Collector                                                            | \$ 50.00    |    |             |
| 36508    | 4/2/20           | 54-00-3610               | Village Collector                | W/S/G                                                                        |             | \$ | 257.77      |
|          | 4/2/20           | 74-00-3620               | Village Collector                | W/S/G                                                                        |             | \$ | 434,86      |
|          | 4/2/20           | 84-00-3630               | Village Collector                | W/S/G                                                                        |             | \$ | 155.00      |
|          | 4/2/20           | 84-00-3631               | Village Collector                | W/S/G                                                                        |             | \$ | 5.00        |
|          | 4/2/20           | 10-04-1900               | Village Collector                | Village Collector                                                            | \$ 852,63   |    |             |
| 36509    | 4/2/20           | 54-00-3610               | Village Collector                | W/S/G                                                                        |             | \$ | 198,18      |
|          | 4/2/20           | 74-00-3620               | Village Collector                | W/S/G                                                                        |             | \$ | 324.69      |
|          | 4/2/20           | 84-00-3630               | Village Collector                | W/S/G                                                                        |             | \$ | 76.44       |
| 0.6410   | 4/2/20           | 10-04-4000               | Village Collector                | Village Collector                                                            | \$ 599.31   |    |             |
| 36510    | 4/3/20           | 54-00-3610               | Village Collector                | W/S/G                                                                        |             | \$ | 77.34       |
|          | 4/3/20           | 74-00-3620               | Village Collector                | W/S/G                                                                        |             | \$ | 166.02      |
|          | 4/3/20           | 10-04-4000               | Village Collector                | Village Collector                                                            | \$ 243.36   |    |             |
| 36511    | 4/3/20           | 54-00-3610               | Village Collector                | W/S/G                                                                        |             | \$ | 147.87      |
|          | 4/3/20           | 74-00-3620               | Village Collector                | W/S/G                                                                        |             | \$ | 255.77      |
|          | 4/3/20           | 84-00-3630               | Village Collector                | W/S/G                                                                        |             | \$ | 112,44      |
|          | 4/3/20           | 84-00-3631               | Village Collector                | W/S/G                                                                        |             | \$ | 15,00       |
| 2/512    | 4/3/20           | 10-04-1900               | Village Collector                | Village Collector                                                            | \$ 531.08   | _  |             |
| 36512    | 4/3/20           | 74-00-3620               | Village Collector                | W/S/G                                                                        |             | \$ | 3,187.03    |
| 26512    | 4/3/20           | 10-04-4000               | Village Collector                | Village Collector                                                            | \$ 3,187.03 |    |             |
| 36513    | 4/3/20           | 54-00-3610               | Village Collector                | W/S/G                                                                        |             | S  | 660.97      |
|          | 4/3/20           | 74-00-3620               | Village Collector                | W/S/G                                                                        |             | \$ | 899.19      |
|          | 4/3/20           | 84-00-3630               | Village Collector                | W/S/G                                                                        |             | \$ | 347.66      |
| 26514    | 4/3/20           | 10-04-4000               | Village Collector                | Village Collector                                                            | \$ 1,907.82 |    |             |
| 36514    | 4/3/20           | 54-00-3610               | Village Collector                | W/S/G                                                                        |             | \$ | 380.02      |
|          | 4/3/20           | 74-00-3620               | Village Collector                | W/S/G                                                                        |             | \$ | 447.07      |
|          | 4/3/20           | 84-00-3630               | Village Collector                | W/S/G                                                                        |             | \$ | 114,94      |
|          | 4/3/20           | 84-00-3631               | Village Collector                | W/S/G<br>Village Callector                                                   | 0.000.00    | \$ | 15.00       |
| 26515    | 4/3/20           | 10-04-1900               | Village Collector                | Village Collector                                                            | \$ 957.03   | _  | e           |
| 36515    | 4/3/20           | 54-00-361E               | Village Collector                | W/S/G - EAST LAWN                                                            |             | \$ | 98.38       |
|          | 4/3/20<br>4/3/20 | 54-00-3780<br>74-00-3620 | Village Collector                | W/S/G<br>W/S/G                                                               |             | \$ | 13.80       |
|          | 4/3/20           | 74-00-3620               | Village Collector                | W/S/G<br>W/S/G                                                               |             | \$ | 59,68       |
|          |                  | 84-00-3630               | Village Collector                |                                                                              | 0 107.5     | \$ | 25.48       |
| 36516    | 4/3/20<br>4/6/20 | 10-04-1900               | Village Collector                | Village Collector<br>W/S/G                                                   | \$ 197.34   | ^  | 2/2.25      |
| 30310    |                  | 54-00-3610<br>74-00-3620 | Village Collector                | W/S/G<br>W/S/G                                                               |             | \$ | 243.06      |
|          | 4/6/20<br>4/6/20 | 74-00-3620               | Village Collector                | W/S/G                                                                        |             | \$ | 446,20      |
|          | 4/6/20           | 84-00-3630<br>10-04-1900 | Village Collector                |                                                                              | ¢ 040.1.    | \$ | 152.88      |
|          | 4/0/20           |                          | Village Collector                | Village Collector                                                            | \$ 842,14   |    |             |
| 36517    | 4/6/20           | 54-00-3610               | Village Collector                | W/S/G                                                                        |             | \$ | 40,00       |