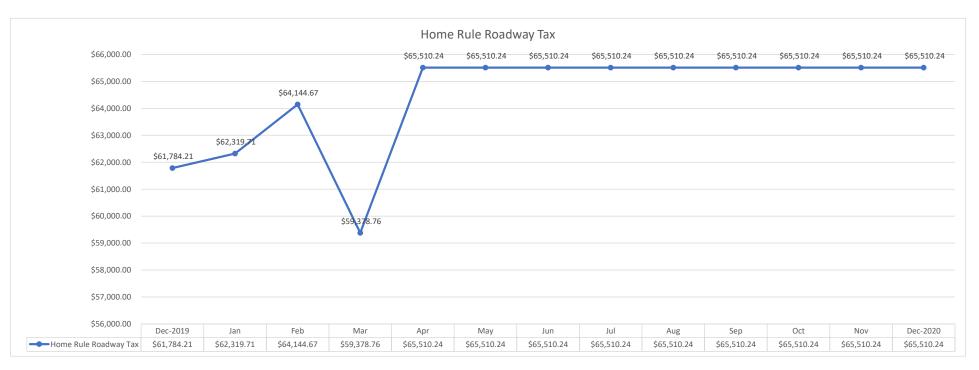

| \$<br>13,023.12      |
| WSG Utility Deposit Fund          | \$<br>24,245.00       | \$<br>1,050.00       | \$  | 825.00                  | \$<br>24,470.00      |
| Water Capital Reserve             | \$<br>83,948.24       | \$<br>565.01         | \$  | -                       | \$<br>84,513.25      |
| Utility - W/S/G                   | \$<br>94,137.52       | \$<br>114,696.95     | \$  | 109,427.06              | \$<br>99,407.41      |
| Monthly Totals                    | \$<br>1,352,687.64    | \$<br>447,447.77     | \$  | 422,827.84              | \$<br>1,377,307.57   |

| Verified 8 | Submitted | By: |
|------------|-----------|-----|
|------------|-----------|-----|

Nick Gottwalt 05/07/2020

Date

Director of Community & Administrative Services / Treasurer



































#### **Public Works Committee Meeting**

(WATER, SEWER, GARBAGE AND CABLE TV)

This Meeting Will Be Conducted Via Telephone Conference, Meeting The Requirements In The "Guidance Of Public Bodies On The Open Meetings Act" As Provided By The Office Of The Attorney General To Comply With Illinois Governor Pritzker's Executive Order # 2020-33.

To Participate, Dial: 1-(650)-419-1505 And When Prompted Enter The Meeting ID: 788103823 #

If Prompted For A Participant ID Press #

Please Speak Clearly And Announce Your Name After Joining.

We Will Record Of All Participants For Our Minutes.

Tuesday, May 12, 2020 – 6:00 PM to 7:00 PM

Chairman, Keith Curry ☐

Leevon Harris ☐

Alma Neels ☐

D.O.C.A.S. Nick Gottwalt ☐

#### AGENDA

Called to Order at:

- 1. Discuss/Take Action