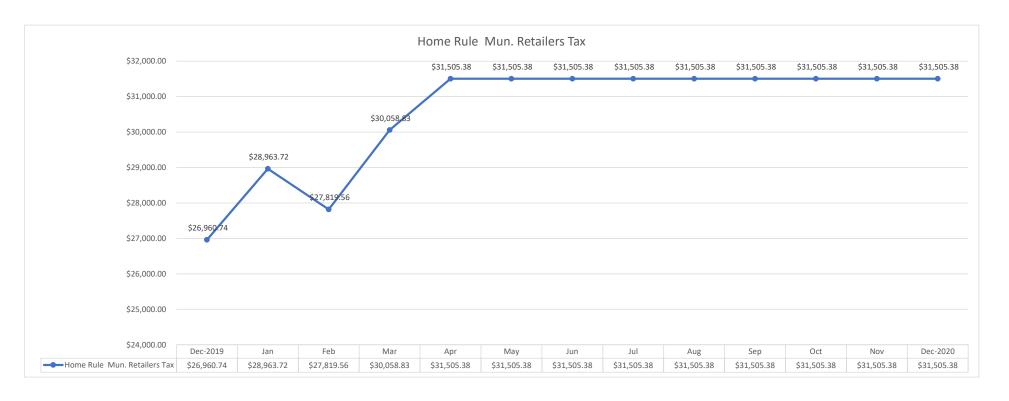

| \$<br>13,023.12      |
| WSG Utility Deposit Fund          | \$<br>24,245.00       | \$<br>1,050.00       | \$  | 825.00                  | \$<br>24,470.00      |
| Water Capital Reserve             | \$<br>83,948.24       | \$<br>565.01         | \$  | -                       | \$<br>84,513.25      |
| Utility - W/S/G                   | \$<br>94,137.52       | \$<br>114,696.95     | \$  | 109,427.06              | \$<br>99,407.41      |
| Monthly Totals                    | \$<br>1,352,687.64    | \$<br>447,447.77     | \$  | 422,827.84              | \$<br>1,377,307.57   |

| Verified 8 | Submitted | By: |
|------------|-----------|-----|
|------------|-----------|-----|

Nick Gottwalt 05/07/2020

Date

Director of Community & Administrative Services / Treasurer



































#### **Public Works Committee Meeting**

(WATER, SEWER, GARBAGE AND CABLE TV)

This Meeting Will Be Conducted Via Telephone Conference, Meeting The Requirements In The "Guidance Of Public Bodies On The Open Meetings Act" As Provided By The Office Of The Attorney General To Comply With Illinois Governor Pritzker's Executive Order # 2020-33.

To Participate, Dial: 1-(650)-419-1505 And When Prompted Enter The Meeting ID: 788103823 #

If Prompted For A Participant ID Press #

Please Speak Clearly And Announce Your Name After Joining.

We Will Record Of All Participants For Our Minutes.

Tuesday, May 12, 2020 – 6:00 PM to 7:00 PM

Chairman, Keith Curry ☐

Leevon Harris ☐

Alma Neels ☐

D.O.C.A.S. Nick Gottwalt ☐

#### AGENDA

Called to Order at:

- 1. Discuss/Take Acti