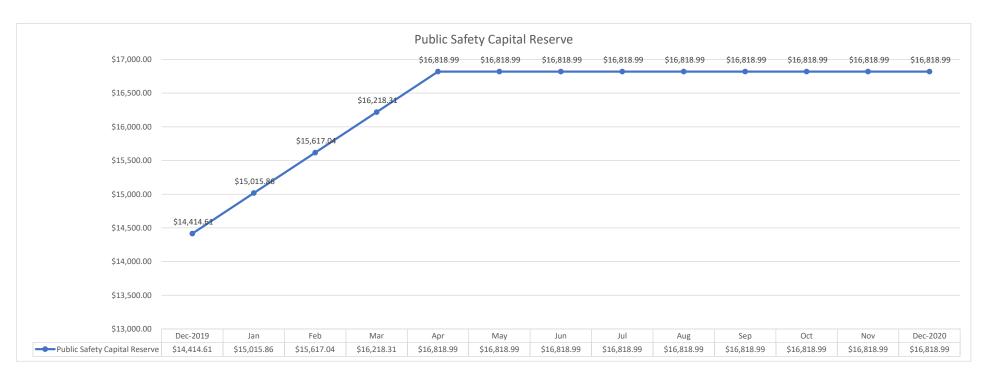

| Receipt# | Date               | Account ID               | Name                                   | Line Description                                                                                        | Debit Amr   |          | Credit Amn     |
|----------|--------------------|--------------------------|----------------------------------------|---------------------------------------------------------------------------------------------------------|-------------|----------|----------------|
|          | 4/10/20            | 10-04-6000               | State of IL                            | State of IL                                                                                             | \$ 5,373.5  |          |                |
| 36538    | 4/10/20            | 74-00-3620               | Village Collector                      | W/S/G                                                                                                   |             | \$       | 30.00          |
|          | 4/10/20            | 10-04-4000               | Village Collector                      | Village Collector                                                                                       | \$ 30.0     | U-       |                |
| 36539    | 4/1/20             | 14-00-3952               | Sewer Capital Reserve - VCC            | Interfund loan from VCC Sewer Capital Reserve Fund to<br>General Fund (Non Utility) approve BM 04/07/20 |             | \$       | 20,000.00      |
|          | 4/1/20             | 10-04-6000               | Sewer Capital Reserve - VCC            | Sewer Capital Reserve - VCC                                                                             | \$ 20,000.0 | 0        |                |
| 36540    | 4/10/20            | 14-00-3952               | Sewer Capital Reserve - VCC            | Interfund Loan from VCC Sewer Capital Reserve to General<br>Fund (Non Utility)                          |             | \$       | 25,000.00      |
| 30340    | 4/10/20            | 10-04-6000               | Sewer Capital Reserve - VCC            | Sewer Capital Reserve - VCC                                                                             | \$ 25,000.0 | 0        |                |
|          | 4/8/20             | V4-00-3964               | VCC - General Fund Building & Grounds  | IOT General Fund (Non-Utility Acct) to Building Capital                                                 |             | \$       | 500,00         |
| 36541    | 4/8/20             | 10-04-9011               | VCC - General Fund Building & Grounds  | Reserve VCC - General Fund Building & Grounds                                                           | \$ 500.0    |          | 500,00         |
|          |                    |                          | •                                      | IOT General Fund (Non Utility Acet) to Public Safety Capital                                            | φ 500.0     |          |                |
| 36543    | 4/8/20             | X4-00-3964               | VCC Corp General (Non Utility Acct)    | Reserve                                                                                                 |             | \$       | 300,00         |
|          | 4/8/20             | 10-04-9004               | VCC Corp General (Non Utility Acct)    | VCC Corp General (Non Utility Acct)                                                                     | \$ 300.0    | )        |                |
| 36544    | 4/8/20             | Y4-00-3964               | VCC Corporate General                  | IOT General Fund (NonUtility Acct) to Storm Water<br>Capital Reserve                                    |             | \$       | 500.00         |
|          | 4/8/20             | 10-04-9005               | VCC Corporate General                  | VCC Corporate General                                                                                   | \$ 500,0    | }        |                |
|          | 4/8/20             | Z4-00-3964               | VCC Parks & Trails Cap Reserve         | IOT General Fund (Non-Utility Acct) to Parks & Trails                                                   |             | \$       | 300,00         |
| 36545    | 4/8/20             | 10-04-9006               | VCC Parks & Trails Cap Reserve         | Capital Reserve<br>VCC Parks & Trails Cap Reserve                                                       | \$ 300.00   |          |                |
| 36546    | 4/10/20            | 54-00-3610               | Village Collector                      | W/S/G                                                                                                   | \$ 500.00   | ,<br>\$  | 507.69         |
| 505 (0   | 4/10/20            | 74-00-3620               | Village Collector                      | W/S/G                                                                                                   |             | \$       | 736.02         |
|          | 4/10/20            | 84-00-3630               | Village Collector                      | W/S/G                                                                                                   |             | \$       | 247,32         |
|          | 4/10/20            | 84-00-3631               | Village Collector                      | W/S/G                                                                                                   |             | \$       | 15.00          |
|          | 4/10/20            | 10-04-1900               | Village Collector                      | Village Collector                                                                                       | \$ 1,506.03 | <b>,</b> |                |
| 36547    | 4/10/20            | 54-00-361E               | Village Collector                      | W/S/G -EAST LAWN                                                                                        |             | \$       | 49.19          |
|          | 4/10/20            | 54-00-353E               | Village Collector                      | W/S/G                                                                                                   |             | \$       | 4.92           |
|          | 4/10/20            | 54-00-3530               | Village Collector                      | W/S/G                                                                                                   |             | \$       | 4.19           |
|          | 4/10/20            | 54-00-3780               | Village Collector                      | W/S/G                                                                                                   |             | \$       | 7.61           |
|          | 4/10/20            | 74-00-3620               | Village Collector                      | W/S/G<br>W/S/G                                                                                          |             | \$       | 46.89          |
|          | 4/10/20<br>4/10/20 | 74-00-3530<br>84-00-3630 | Village Collector Village Collector    | W/S/G                                                                                                   |             | \$<br>\$ | 8.19           |
|          | 4/10/20            | 84-00-3530               | Village Collector                      | W/S/G                                                                                                   |             | \$       | 12.74<br>4.27  |
|          | 4/10/20            | 10-04-1900               | Village Collector                      | Village Collector                                                                                       | \$ 138.00   |          | 4,27           |
| 36548    | 4/10/20            | 54-00-3610               | Village Collector                      | W/S/G                                                                                                   | 4 150.00    | \$       | 741.42         |
|          | 4/10/20            | 74-00-3620               | Village Collector                      | W/S/G                                                                                                   |             | \$       | 1,010,30       |
|          | 4/10/20            | 84-00-3630               | Village Collector                      | W/S/G                                                                                                   |             | \$       | 267.54         |
|          | 4/10/20            | 84-00-3631               | Village Collector                      | W/S/G                                                                                                   |             | \$       | 15.00          |
|          | 4/10/20            | 10-04-4000               | Village Collector                      | Village Collector                                                                                       | \$ 2,034.26 |          |                |
|          | 4/13/20            | 14-00-3920               | Del's Metal Co.                        | Sold assorted steel & sheet iron Unp Steel & Sheet iron 5,140                                           |             | \$       | 233.20         |
| 36549    | 1/10/00            | 10.01.000                | D.W. M. A.G.                           | \$102.80; Unp Steel 6,520 \$130.40 all @ \$40.00/ton                                                    |             |          |                |
| 2/550    | 4/13/20            | 10-04-6000               | Del's Metal Co.                        | Del's Metal Co.<br>W/S/G                                                                                | \$ 233.20   |          | 21.17          |
| 36550    | 4/13/20<br>4/13/20 | 54-00-3610<br>74-00-3620 | Village Collector                      | W/S/G                                                                                                   |             | \$<br>\$ | 31.41          |
|          | 4/13/20            | 84-00-3630               | Village Collector<br>Village Collector | W/S/G                                                                                                   |             | э<br>\$  | 31.41<br>12.18 |
|          | 4/13/20            | 10-04-4000               | Village Collector                      | Village Collector                                                                                       | \$ 75.00    |          | 12.10          |
| 36551    | 4/13/20            | 54-00-3610               | Village Collector                      | W/S/G                                                                                                   |             | \$       | 448.28         |
|          | 4/13/20            | 74-00-3620               | Village Collector                      | W/s/G                                                                                                   |             | \$       | 677.79         |
|          | 4/13/20            | 74-00-3530               | Village Collector                      | W/S/G                                                                                                   |             | \$       | 14,07          |
|          | 4/13/20            | 84-00-3630               | Village Collector                      | W/S/G                                                                                                   |             | \$       | 267,46         |
|          | 4/13/20            | 84-00-3530               | Village Collector                      | W/S/G                                                                                                   |             | \$       | 1.54           |
|          | 4/13/20            | 10-04-1900               | Village Collector                      | Village Collector                                                                                       | \$ 1,409.14 |          |                |
| 36552    | 4/13/20            | 54-00-3610               | Village Collector                      | W/S/G                                                                                                   |             | \$       | 2,781.89       |
|          | 4/13/20            | 74-00-3620               | Village Collector                      | W/S/G                                                                                                   |             | \$       | 4,479.41       |
|          | 4/13/20            | 84-00-3630               | Village Collector                      | W/S/G                                                                                                   |             | \$       | 823.01         |
|          | 4/13/20            | 84-00-3631               | Village Collector                      | W/S/G                                                                                                   |             | \$       | 45,00          |
| 16552    | 4/13/20            | 10-04-4000               | Village Collector                      | Village Collector<br>W/S/G - EAST LAWN                                                                  | \$ 8,129,31 | ć        | 10.10          |
| 36553    | 4/13/20<br>4/13/20 | 54-00-361E<br>54-00-3780 | Village Collector                      | W/S/G                                                                                                   |             | \$<br>\$ | 49.19          |
|          | 4/13/20            | 74-00-3620               | Village Collector Village Collector    | W/S/G                                                                                                   |             | \$       | 6,90<br>299,15 |
|          | 4/13/20            | 84-00-3630               | Village Collector                      | W/S/G                                                                                                   |             | \$       | 12.74          |
|          | 4/13/20            | 10-04-4000               | Village Collector                      | Village Collector                                                                                       | \$ 367.98   |          | 12.77          |
| 36554    | 4/14/20            | 54-00-3610               | Village Collector                      | W/S/G                                                                                                   | 207.50      | \$       | 720.96         |
|          |                    | 74-00-3620               | Village Collector                      | W/S/G                                                                                                   |             | \$       | 966.82         |
|          |                    | 84-00-3630               | Village Collector                      | W/S/G                                                                                                   |             | S        | 361.97         |
|          |                    | 84-00-3631               | Village Collector                      | W/S/G                                                                                                   |             | \$       | 30.00          |
|          | 4/14/20            | 10-04-1900               | Village Collector                      | Village Collector                                                                                       | \$ 2,079.75 |          |                |
| 6555     | 4/14/20            | 54-00-3610               | Village Collector                      | W/S/G                                                                                                   |             | \$       | 401.02         |
|          | 4/14/20            | 74-00-3620               | Village Collector                      | W/S/G                                                                                                   |             | \$       | 664.94         |