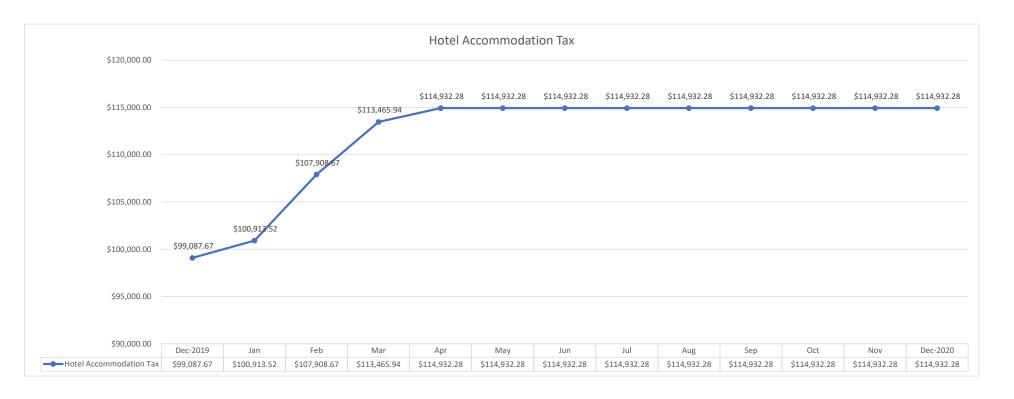

| \$<br>13,023.12      |
| WSG Utility Deposit Fund          | \$<br>24,245.00       | \$<br>1,050.00       | \$  | 825.00                  | \$<br>24,470.00      |
| Water Capital Reserve             | \$<br>83,948.24       | \$<br>565.01         | \$  | -                       | \$<br>84,513.25      |
| Utility - W/S/G                   | \$<br>94,137.52       | \$<br>114,696.95     | \$  | 109,427.06              | \$<br>99,407.41      |
| Monthly Totals                    | \$<br>1,352,687.64    | \$<br>447,447.77     | \$  | 422,827.84              | \$<br>1,377,307.57   |

| Verified 8 | Submitted | By: |
|------------|-----------|-----|
|------------|-----------|-----|

Nick Gottwalt 05/07/2020

Date

Director of Community & Administrative Services / Treasurer



































#### **Public Works Committee Meeting**

(WATER, SEWER, GARBAGE AND CABLE TV)

This Meeting Will Be Conducted Via Telephone Conference, Meeting The Requirements In The "Guidance Of Public Bodies On The Open Meetings Act" As Provided By The Office Of The Attorney General To Comply With Illinois Governor Pritzker's Executive Order # 2020-33.

To Participate, Dial: 1-(650)-419-1505 And When Prompted Enter The Meeting ID: 788103823 #

If Prompted For A Participant ID Press #

Please Speak Clearly And Announce Your Name After Joining.

We Will Record Of All Participants For Our Minutes.

Tuesday, May 12, 2020 – 6:00 PM to 7:00 PM

Chairman, Keith Curry ☐

Leevon Harris ☐

Alma Neels ☐

D.O.C.A.S. Nick Gottwalt ☐

#### AGENDA

Called to Order at:

- 1. Discuss/Take Action O