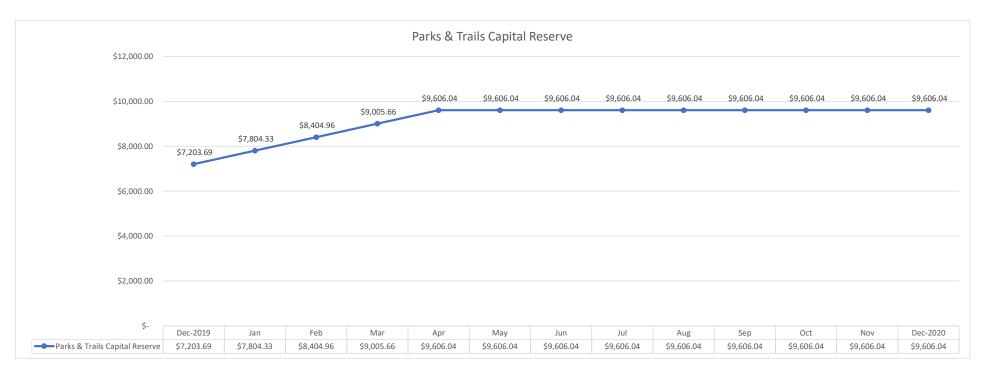

| Receipt# | Date               | Account ID               | Name                                   | Line Description                                                                                        | Debit Amr   |          | Credit Amn     |
|----------|--------------------|--------------------------|----------------------------------------|---------------------------------------------------------------------------------------------------------|-------------|----------|----------------|
|          | 4/10/20            | 10-04-6000               | State of IL                            | State of IL                                                                                             | \$ 5,373.5  |          |                |
| 36538    | 4/10/20            | 74-00-3620               | Village Collector                      | W/S/G                                                                                                   |             | \$       | 30.00          |
|          | 4/10/20            | 10-04-4000               | Village Collector                      | Village Collector                                                                                       | \$ 30.0     | U-       |                |
| 36539    | 4/1/20             | 14-00-3952               | Sewer Capital Reserve - VCC            | Interfund loan from VCC Sewer Capital Reserve Fund to<br>General Fund (Non Utility) approve BM 04/07/20 |             | \$       | 20,000.00      |
|          | 4/1/20             | 10-04-6000               | Sewer Capital Reserve - VCC            | Sewer Capital Reserve - VCC                                                                             | \$ 20,000.0 | 0        |                |
| 36540    | 4/10/20            | 14-00-3952               | Sewer Capital Reserve - VCC            | Interfund Loan from VCC Sewer Capital Reserve to General<br>Fund (Non Utility)                          |             | \$       | 25,000.00      |
| 30340    | 4/10/20            | 10-04-6000               | Sewer Capital Reserve - VCC            | Sewer Capital Reserve - VCC                                                                             | \$ 25,000.0 | 0        |                |
|          | 4/8/20             | V4-00-3964               | VCC - General Fund Building & Grounds  | IOT General Fund (Non-Utility Acct) to Building Capital                                                 |             | \$       | 500,00         |
| 36541    | 4/8/20             | 10-04-9011               | VCC - General Fund Building & Grounds  | Reserve VCC - General Fund Building & Grounds                                                           | \$ 500.0    |          | 500,00         |
|          |                    |                          | •                                      | IOT General Fund (Non Utility Acet) to Public Safety Capital                                            | φ 500.0     |          |                |
| 36543    | 4/8/20             | X4-00-3964               | VCC Corp General (Non Utility Acct)    | Reserve                                                                                                 |             | \$       | 300,00         |
|          | 4/8/20             | 10-04-9004               | VCC Corp General (Non Utility Acct)    | VCC Corp General (Non Utility Acct)                                                                     | \$ 300.0    | )        |                |
| 36544    | 4/8/20             | Y4-00-3964               | VCC Corporate General                  | IOT General Fund (NonUtility Acct) to Storm Water<br>Capital Reserve                                    |             | \$       | 500.00         |
|          | 4/8/20             | 10-04-9005               | VCC Corporate General                  | VCC Corporate General                                                                                   | \$ 500,0    | }        |                |
|          | 4/8/20             | Z4-00-3964               | VCC Parks & Trails Cap Reserve         | IOT General Fund (Non-Utility Acct) to Parks & Trails                                                   |             | \$       | 300,00         |
| 36545    | 4/8/20             | 10-04-9006               | VCC Parks & Trails Cap Reserve         | Capital Reserve<br>VCC Parks & Trails Cap Reserve                                                       | \$ 300.00   |          |                |
| 36546    | 4/10/20            | 54-00-3610               | Village Collector                      | W/S/G                                                                                                   | \$ 500.00   | ,<br>\$  | 507.69         |
| 505 (0   | 4/10/20            | 74-00-3620               | Village Collector                      | W/S/G                                                                                                   |             | \$       | 736.02         |
|          | 4/10/20            | 84-00-3630               | Village Collector                      | W/S/G                                                                                                   |             | \$       | 247,32         |
|          | 4/10/20            | 84-00-3631               | Village Collector                      | W/S/G                                                                                                   |             | \$       | 15.00          |
|          | 4/10/20            | 10-04-1900               | Village Collector                      | Village Collector                                                                                       | \$ 1,506.03 | <b>,</b> |                |
| 36547    | 4/10/20            | 54-00-361E               | Village Collector                      | W/S/G -EAST LAWN                                                                                        |             | \$       | 49.19          |
|          | 4/10/20            | 54-00-353E               | Village Collector                      | W/S/G                                                                                                   |             | \$       | 4.92           |
|          | 4/10/20            | 54-00-3530               | Village Collector                      | W/S/G                                                                                                   |             | \$       | 4.19           |
|          | 4/10/20            | 54-00-3780               | Village Collector                      | W/S/G                                                                                                   |             | \$       | 7.61           |
|          | 4/10/20            | 74-00-3620               | Village Collector                      | W/S/G<br>W/S/G                                                                                          |             | \$       | 46.89          |
|          | 4/10/20<br>4/10/20 | 74-00-3530<br>84-00-3630 | Village Collector Village Collector    | W/S/G                                                                                                   |             | \$<br>\$ | 8.19           |
|          | 4/10/20            | 84-00-3530               | Village Collector                      | W/S/G                                                                                                   |             | \$       | 12.74<br>4.27  |
|          | 4/10/20            | 10-04-1900               | Village Collector                      | Village Collector                                                                                       | \$ 138.00   |          | 4,27           |
| 36548    | 4/10/20            | 54-00-3610               | Village Collector                      | W/S/G                                                                                                   | 4 150.00    | \$       | 741.42         |
|          | 4/10/20            | 74-00-3620               | Village Collector                      | W/S/G                                                                                                   |             | \$       | 1,010,30       |
|          | 4/10/20            | 84-00-3630               | Village Collector                      | W/S/G                                                                                                   |             | \$       | 267.54         |
|          | 4/10/20            | 84-00-3631               | Village Collector                      | W/S/G                                                                                                   |             | \$       | 15.00          |
|          | 4/10/20            | 10-04-4000               | Village Collector                      | Village Collector                                                                                       | \$ 2,034.26 |          |                |
|          | 4/13/20            | 14-00-3920               | Del's Metal Co.                        | Sold assorted steel & sheet iron Unp Steel & Sheet iron 5,140                                           |             | \$       | 233.20         |
| 36549    | 1/10/00            | 10.01.000                | D.W. M. A.G.                           | \$102.80; Unp Steel 6,520 \$130.40 all @ \$40.00/ton                                                    |             |          |                |
| 2/550    | 4/13/20            | 10-04-6000               | Del's Metal Co.                        | Del's Metal Co.<br>W/S/G                                                                                | \$ 233.20   |          | 21.17          |
| 36550    | 4/13/20<br>4/13/20 | 54-00-3610<br>74-00-3620 | Village Collector                      | W/S/G                                                                                                   |             | \$<br>\$ | 31.41          |
|          | 4/13/20            | 84-00-3630               | Village Collector<br>Village Collector | W/S/G                                                                                                   |             | э<br>\$  | 31.41<br>12.18 |
|          | 4/13/20            | 10-04-4000               | Village Collector                      | Village Collector                                                                                       | \$ 75.00    |          | 12.10          |
| 36551    | 4/13/20            | 54-00-3610               | Village Collector                      | W/S/G                                                                                                   |             | \$       | 448.28         |
|          | 4/13/20            | 74-00-3620               | Village Collector                      | W/s/G                                                                                                   |             | \$       | 677.79         |
|          | 4/13/20            | 74-00-3530               | Village Collector                      | W/S/G                                                                                                   |             | \$       | 14,07          |
|          | 4/13/20            | 84-00-3630               | Village Collector                      | W/S/G                                                                                                   |             | \$       | 267,46         |
|          | 4/13/20            | 84-00-3530               | Village Collector                      | W/S/G                                                                                                   |             | \$       | 1.54           |
|          | 4/13/20            | 10-04-1900               | Village Collector                      | Village Collector                                                                                       | \$ 1,409.14 |          |                |
| 36552    | 4/13/20            | 54-00-3610               | Village Collector                      | W/S/G                                                                                                   |             | \$       | 2,781.89       |
|          | 4/13/20            | 74-00-3620               | Village Collector                      | W/S/G                                                                                                   |             | \$       | 4,479.41       |
|          | 4/13/20            | 84-00-3630               | Village Collector                      | W/S/G                                                                                                   |             | \$       | 823.01         |
|          | 4/13/20            | 84-00-3631               | Village Collector                      | W/S/G                                                                                                   |             | \$       | 45,00          |
| 16552    | 4/13/20            | 10-04-4000               | Village Collector                      | Village Collector<br>W/S/G - EAST LAWN                                                                  | \$ 8,129,31 | ć        | 10.10          |
| 36553    | 4/13/20<br>4/13/20 | 54-00-361E<br>54-00-3780 | Village Collector                      | W/S/G                                                                                                   |             | \$<br>\$ | 49.19          |
|          | 4/13/20            | 74-00-3620               | Village Collector Village Collector    | W/S/G                                                                                                   |             | \$       | 6,90<br>299,15 |
|          | 4/13/20            | 84-00-3630               | Village Collector                      | W/S/G                                                                                                   |             | \$       | 12.74          |
|          | 4/13/20            | 10-04-4000               | Village Collector                      | Village Collector                                                                                       | \$ 367.98   |          | 12.77          |
| 36554    | 4/14/20            | 54-00-3610               | Village Collector                      | W/S/G                                                                                                   | 207.50      | \$       | 720.96         |
|          |                    | 74-00-3620               | Village Collector                      | W/S/G                                                                                                   |             | \$       | 966.82         |
|          |                    | 84-00-3630               | Village Collector                      | W/S/G                                                                                                   |             | S        | 361.97         |
|          |                    | 84-00-3631               | Village Collector                      | W/S/G                                                                                                   |             | \$       | 30.00          |
|          | 4/14/20            | 10-04-1900               | Village Collector                      | Village Collector                                                                                       | \$ 2,079.75 |          |                |
| 6555     | 4/14/20            | 54-00-3610               | Village Collector                      | W/S/G                                                                                                   |             | \$       | 401.02         |
|          | 4/14/20            | 74-00-3620               | Village Collector                      | W/S/G                                                                                                   |             | \$       | 664.94         |