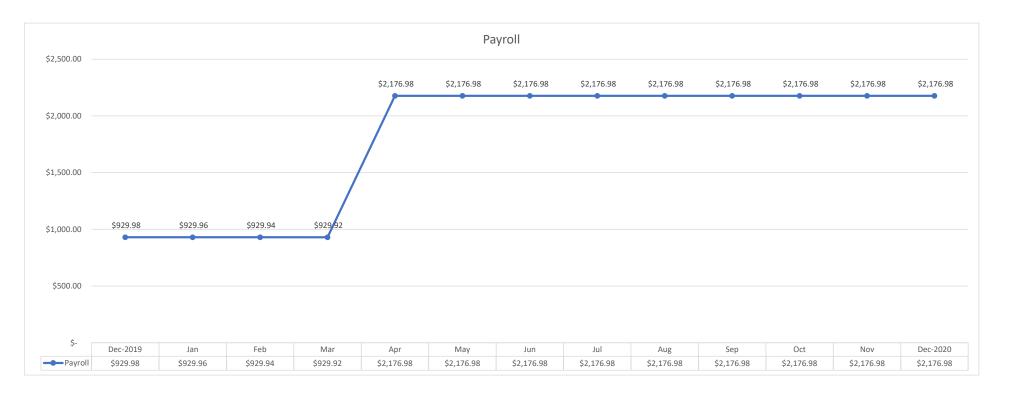

| Receipt# | Date               | Account ID               | Name                                                 | Line Description                                                                                                                 | Del  | oit Amnt |    | Credit Amnt |
|----------|--------------------|--------------------------|------------------------------------------------------|----------------------------------------------------------------------------------------------------------------------------------|------|----------|----|-------------|
|          | 4/14/20            | 84-00-3630               | Village Collector                                    | W/S/G                                                                                                                            |      |          | \$ | 152.88      |
|          | 4/14/20            | 84-00-3631               | Village Collector                                    | W/S/G                                                                                                                            |      |          | \$ | 15.00       |
|          | 4/14/20            | 54-00-3740               | Village Collector                                    | W/S/G                                                                                                                            |      |          | \$ | 25.00       |
|          | 4/14/20            | 10-04-4000               | Village Collector                                    | Village Collector                                                                                                                | \$   | 1,258.84 |    |             |
| 36556    | 4/14/20            | 74-00-3620               | Village Collector                                    | W/S/G                                                                                                                            |      |          | \$ | 442.55      |
| 36550    | 4/14/20            | 10-04-4000               | Village Collector                                    | Village Collector                                                                                                                | \$   | 442.55   |    |             |
| 36557A   | 4/14/20            | 54-00-3610               | Village Collector                                    | W/S/G on same check paid quarterly Home Rule Roadway Tax of \$6.81 Karen transfered on bank website see 36557B                   |      |          | \$ | 202,08      |
| 3033711  |                    |                          |                                                      |                                                                                                                                  |      |          |    | 125 10      |
|          | 4/14/20            | 74-00-3620               | Village Collector  Village Collector                 | W/S/G on same check paid quarterly Home Rule Roadway Tax of \$6.81 Karen transfered on bank website see 36557B Village Collector | \$   | 327.18   | \$ | 125.10      |
|          | 4/14/20            | 10-04-4000               |                                                      | W/S/G on same check paid quarterly Home Rule Roadway Tax of \$6.81 Karen transfered on bank website see 36557A                   |      | 327.10   | \$ | 6.81        |
| 36557B   | 4/14/20            | H4-00-3170               | Walter D. Laud, Inc.                                 | for W/S/G<br>Walter D. Laud, Inc.                                                                                                | \$   | 6.81     | •  |             |
|          | 4/14/20<br>4/15/20 | 10-04-1600<br>14-00-3840 | Walter D. Laud, Inc.  Carbon Cliff, Vlg of Corp. Gen | Employee portion of health insurance Dan Clark \$50.56;                                                                          | Ψ    | 0.01     | \$ | 96.90       |
| 36558    | 4/15/20            | 10-04-6000               | Carbon Cliff, Vlg of Corp. Gen                       | Nick Gottwalt \$46.34<br>Carbon Cliff, Vlg of Corp. Gen                                                                          | \$   | 96,90    | -  |             |
| 36559    | 4/15/20            | 54-00-3610               | Village Collector                                    | W/S/G                                                                                                                            |      |          | \$ | 40.82       |
|          | 4/15/20            | 74-00-3620               | Village Collector                                    | W/S/G                                                                                                                            |      |          | \$ | 9,96        |
|          | 4/15/20            | 84-00-3630               | Village Collector                                    | W/S/G                                                                                                                            |      |          | \$ | 38.22       |
|          |                    |                          | -                                                    | Village Collector                                                                                                                | \$   | 89.00    | ~  |             |
| 2000     | 4/15/20            | 10-04-4000               | Village Collector                                    | W/S/G                                                                                                                            | Ψ    | 37.00    | \$ | 295,44      |
| 36560    | 4/15/20            | 54-00-3610               | Village Collector                                    |                                                                                                                                  |      |          |    |             |
|          | 4/15/20            | 74-00-3620               | Viliage Collector                                    | W/S/G                                                                                                                            |      |          | \$ | 364.23      |
|          | 4/15/20            | 84-00-3630               | Village Collector                                    | W/S/G                                                                                                                            |      |          | \$ | 191.10      |
|          | 4/15/20            | 10-04-1900               | Village Collector                                    | Village Collector                                                                                                                | \$   | 850.77   |    |             |
| 36561    | 4/15/20            | 54-00-3610               | Village Collector                                    | W/S/G                                                                                                                            |      |          | \$ | 114.94      |
|          | 4/15/20            | 74-00-3620               | Village Collector                                    | W/S/G                                                                                                                            |      |          | \$ | 267.79      |
|          | 4/15/20            | 84-00-3630               | Village Collector                                    | W/S/G                                                                                                                            |      |          | \$ | 76,44       |
|          | 4/15/20            | 10-04-4000               | Village Collector                                    | Village Collector                                                                                                                | \$   | 459,17   |    |             |
| 26662    |                    | 54-00-361E               | Village Collector                                    | W/S/G - EAST LAWN                                                                                                                |      |          | \$ | 49.19       |
| 36562    | 4/15/20            |                          | •                                                    | W/S/G                                                                                                                            |      |          | \$ | 6,90        |
|          | 4/15/20            | 54-00-3780               | Village Collector                                    | W/S/G                                                                                                                            |      |          | \$ | 46.89       |
|          | 4/15/20            | 74-00-3620               | Village Collector                                    |                                                                                                                                  |      |          |    |             |
|          | 4/15/20            | 84-00-3630               | Village Collector                                    | W/S/G                                                                                                                            |      |          | \$ | 12.74       |
|          | 4/15/20            | 10-04-4000               | Village Collector                                    | Village Collector                                                                                                                | \$   | 115.72   |    |             |
| 36563    | 4/16/20            | H4-00-3170               | Casey's General Stores #2074                         | Casey's March 2020 Home Rule Roadway Fuel Tax                                                                                    |      |          | \$ | 404.10      |
|          | 4/16/20            | 10-04-1600               | Casey's General Stores #2074                         | Casey's General Stores #2074                                                                                                     | \$   | 404.10   |    |             |
| 36564    | 4/16/20            | 54-00-3610               | Village Collector                                    | W/S/G                                                                                                                            |      |          | \$ | 762.07      |
|          | 4/16/20            | 74-00-3620               | Village Collector                                    | W/S/G                                                                                                                            |      |          | \$ | 1,388.26    |
|          | 4/16/20            | 84-00-3630               | Village Collector                                    | W/\$/G                                                                                                                           |      |          | \$ | 448,48      |
|          |                    |                          | Village Collector                                    | Village Collector                                                                                                                | \$   | 18,892,5 |    |             |
|          | 4/16/20            | 10-04-1900               |                                                      | W/S/G                                                                                                                            | Ψ.   | 2,550,01 | \$ | 696.38      |
| 36565    | 4/16/20            | 54-00-3610               | Village Collector                                    |                                                                                                                                  |      |          |    |             |
|          | 4/16/20            | 54-00-3530               | Village Collector                                    | W/S/G                                                                                                                            |      |          | \$ | 1.69        |
|          | 4/16/20            | 74-00-3620               | Village Collector                                    | W/S/G                                                                                                                            |      |          | \$ | 1,004.86    |
|          | 4/16/20            | 84-00-3630               | Village Collector                                    | W/S/G                                                                                                                            |      |          | \$ | 295.71      |
|          | 4/16/20            | 84-00-3631               | Village Collector                                    | W/S/G                                                                                                                            |      |          | \$ | 15.00       |
|          | 4/16/20            | 10-04-4000               | Village Collector                                    | Village Collector                                                                                                                | \$   | 2,013.64 |    |             |
| 36566    | 4/16/20            | 54-00-3610               | Village Collector                                    | W/S/G                                                                                                                            |      |          | \$ | 572.93      |
| 20200    | 4/16/20            | 74-00-3620               | Village Collector                                    | W/S/G                                                                                                                            |      |          | \$ | 988,40      |
|          | 4/16/20            | 10-04-4000               | Village Collector                                    | Village Collector                                                                                                                | \$   | 1,561,33 |    |             |
| 04565    |                    |                          | ~                                                    | W/S/G - EAST LAWN                                                                                                                | •    | 1,001.00 | \$ | 49.19       |
| 36567    | 4/16/20            | 54-00-361E               | Village Collector                                    |                                                                                                                                  |      |          | \$ | 6,90        |
|          | 4/16/20            | 54-00-3780               | Village Collector                                    | W/S/G                                                                                                                            |      |          |    |             |
|          | 4/16/20            | 74-00-3620               | Village Collector                                    | W/S/G                                                                                                                            |      |          | \$ | 46.89       |
|          | 4/16/20            | 84-00-3630               | Village Collector                                    | W/S/G                                                                                                                            |      |          | \$ | 12.74       |
|          | 4/16/20            | 10-04-4000               | Village Collector                                    | Village Collector                                                                                                                | \$   | 115.72   |    |             |
| 36568    | 4/16/20            | 14-00-3412               | State of IL                                          | Local Share of Video Gaming Tax                                                                                                  |      |          | \$ | 1,151.37    |
|          | 4/16/20            | 10-04-6000               | State of IL                                          | State of IL                                                                                                                      | \$   | 1,151.37 |    |             |
| 36569    | 4/16/20            | 14-00-3160               | State of IL                                          | Simplified Municipal Telecommunications Tax                                                                                      |      |          | \$ | 1,697.95    |
| 30309    | 4/16/20            | 10-04-6000               | State of IL                                          | State of IL                                                                                                                      | \$   | 1,697.95 |    | •           |
| 0.6580   |                    |                          |                                                      | Local Share of Income Tax                                                                                                        | •    | .,       | \$ | 21,974.53   |
| 36570    | 4/16/20            | 14-00-3410               | State of IL                                          | State of IL                                                                                                                      | \$ 2 | 1,974.53 | Ψ  | 2.1,7/7.33  |
|          | 4/16/20            | 10-04-6000               | State of IL                                          |                                                                                                                                  | 4 Z  | 1,974.33 |    | 100.00      |
| 36571    | 4/16/20            | 14-00-345 I              | State of IL.                                         | Local Share of Cannabis Use Tax                                                                                                  |      | 100      | \$ | 199.27      |
|          | 4/16/20            | 10-04-6000               | State of IL                                          | State of IL                                                                                                                      | \$   | 199.27   |    |             |
| 36572    | 4/16/20            | 14-00-3450               | State of IL                                          | Local share of State Use Tax                                                                                                     |      |          | \$ | 6,104.25    |
|          | 4/16/20            | 10-04-6000               | State of IL                                          | State of IL                                                                                                                      | \$   | 5,104.25 |    |             |
| 36573    | 4/17/20            | 54-00-3610               | Village Collector                                    | W/S/G                                                                                                                            |      |          | \$ | 252.42      |
| 20213    | 4/17/20            | 74-00-3620               | Village Collector                                    | W/S/G                                                                                                                            |      |          | \$ | 318,38      |
|          |                    |                          | -                                                    | W/S/G                                                                                                                            |      |          | \$ | 114.66      |
|          | 4/17/20            | 84-00-3630               | Viliage Collector                                    |                                                                                                                                  |      |          |    |             |
|          | 4/17/20            | 84-00-3631               | Village Collector                                    | W/S/G                                                                                                                            |      |          | \$ | 15.76       |
|          | 4/17/20            | 10-04-1900               | Village Collector                                    | Village Collector                                                                                                                | \$   | 701.22   |    |             |