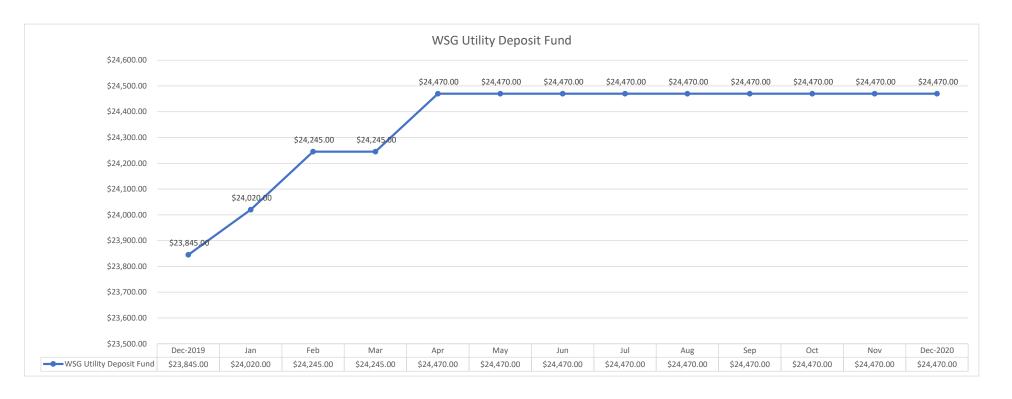

#### Future Equipment / Tools To Consider

\*

| Receipt# | Date             | Account ID               | Name                             | Line Description                                                             | Debit Amn   |    | Credit Amnt |
|----------|------------------|--------------------------|----------------------------------|------------------------------------------------------------------------------|-------------|----|-------------|
| 36542    | 4/8/20           | P4-00-3964               | VCC Corp General Capital Reserve | IOT General Fund (Non Utility Acct) to Corp General Capita                   | ıl          | \$ | 1,000.00    |
| 30342    | 4/8/20           | 10-04-9001               | VCC Corp General Capital Reserve | Reserve VCC Corp General Capital Reserve                                     | \$ 1,000.00 |    | •           |
| 36486    | 4/1/20           | 14-00-3840               | Carbon Cliff, Vlg of Corp. Gen   | Voluntary Deduction from Payroll 4/1/20 Employee portion of health insurance | 4 1,000.00  | \$ | 96.90       |
| 30400    | 4/1/20           | 10-04-6000               | Carbon Cliff, Vlg of Corp. Gen   | Carbon Cliff, Vlg of Corp. Gen                                               | \$ 96.90    |    |             |
| 36487    | 4/1/20           | 54-00-3610               | Village Collector                | W/s/G                                                                        | Ψ ,0,,,(    | \$ | 124.84      |
|          | 4/1/20           | 74-00-3620               | Village Collector                | W/S/G                                                                        |             | \$ | 160.27      |
|          | 4/1/20           | 84-00-3630               | Village Collector                | W/S/G                                                                        |             | \$ | 74.22       |
|          | 4/1/20           | 10-04-4000               | Village Collector                | Village Collector                                                            | \$ 359.33   |    | 14.22       |
| 36488    | 4/1/20           | 54-00-361E               | Village Collector                | W/S/G EAST LAWN                                                              |             | \$ | 301.06      |
|          | 4/1/20           | 54-00-3780               | Village Collector                | W/S/G                                                                        |             | \$ | 41.40       |
|          | 4/1/20           | 74-00-3620               | Village Collector                | W/S/G                                                                        |             | \$ | 179,04      |
|          | 4/1/20           | 84-00-3630               | Village Collector                | W/S/G                                                                        |             | \$ | 76,44       |
|          | 4/1/20           | 84-00-3631               | Village Collector                | W/S/G                                                                        |             | \$ | 15.00       |
|          | 4/1/20           | 10-04-4000               | Village Collector                | Village Collector                                                            | \$ 612,94   |    |             |
| 36489    | 4/1/20           | 74-00-3620               | Village Collector                | W/S/G                                                                        |             | \$ | 61,78       |
|          | 4/1/20           | 84-00-3630               | Village Collector                | W/S/G                                                                        |             | \$ | 38.22       |
|          | 4/1/20           | 10-04-1900               | Village Collector                | Village Collector                                                            | \$ 100.00   |    |             |
| 36490    | 4/1/20           | 54-00-3610               | Village Collector                | W/S/G                                                                        |             | \$ | 98.83       |
|          | 4/1/20           | 74-00-3620               | Village Collector                | W/S/G                                                                        |             | \$ | 102.51      |
|          | 4/1/20           | 84-00-3630               | Village Collector                | W/S/G                                                                        |             | \$ | 38.22       |
|          | 4/1/20           | 84-00-3631               | Village Collector                | W/S/G                                                                        |             | \$ | 15.00       |
|          | 4/1/20           | 10-04-4000               | Village Collector                | Village Collector                                                            | \$ 254.56   |    |             |
| 36491    | 4/1/20           | 74-00-3620               | Village Collector                | W/S/G                                                                        |             | \$ | 140.67      |
|          | 4/1/20           | 84-00-3630               | Village Collector                | W/S/G                                                                        |             | \$ | 38.22       |
|          | 4/1/20           | 10-04-4000               | Village Collector                | Village Collector                                                            | \$ 178.89   |    |             |
| 36492    | 4/1/20           | 54-00-3610               | Village Collector                | W/S/G                                                                        |             | \$ | 77.34       |
|          | 4/1/20           | 74-00-3620               | Village Collector                | W/S/G                                                                        |             | \$ | 89.52       |
|          | 4/1/20           | 84-00-3630               | Village Collector                | W/S/G                                                                        |             | ŝ  | 28,22       |
|          | 4/1/20           | 10-04-4000               | Village Collector                | Village Collector                                                            | \$ 195.08   |    |             |
| 36493    | 4/1/20           | 74-00-3620               | Village Collector                | W/S/G                                                                        |             | \$ | 11.78       |
|          | 4/1/20           | 84-00-3630               | Village Collector                | W/S/G                                                                        |             | \$ | 38,22       |
|          | 4/1/20           | 10-04-1900               | Village Collector                | Village Collector                                                            | \$ 50.00    |    |             |
| 36508    | 4/2/20           | 54-00-3610               | Village Collector                | W/S/G                                                                        |             | \$ | 257.77      |
|          | 4/2/20           | 74-00-3620               | Village Collector                | W/S/G                                                                        |             | \$ | 434,86      |
|          | 4/2/20           | 84-00-3630               | Village Collector                | W/S/G                                                                        |             | \$ | 155.00      |
|          | 4/2/20           | 84-00-3631               | Village Collector                | W/S/G                                                                        |             | \$ | 5.00        |
|          | 4/2/20           | 10-04-1900               | Village Collector                | Village Collector                                                            | \$ 852,63   |    |             |
| 36509    | 4/2/20           | 54-00-3610               | Village Collector                | W/S/G                                                                        |             | \$ | 198,18      |
|          | 4/2/20           | 74-00-3620               | Village Collector                | W/S/G                                                                        |             | \$ | 324.69      |
|          | 4/2/20           | 84-00-3630               | Village Collector                | W/S/G                                                                        |             | \$ | 76.44       |
| 0.6410   | 4/2/20           | 10-04-4000               | Village Collector                | Village Collector                                                            | \$ 599.31   |    |             |
| 36510    | 4/3/20           | 54-00-3610               | Village Collector                | W/S/G                                                                        |             | \$ | 77.34       |
|          | 4/3/20           | 74-00-3620               | Village Collector                | W/S/G                                                                        |             | \$ | 166.02      |
|          | 4/3/20           | 10-04-4000               | Village Collector                | Village Collector                                                            | \$ 243.36   |    |             |
| 36511    | 4/3/20           | 54-00-3610               | Village Collector                | W/S/G                                                                        |             | \$ | 147.87      |
|          | 4/3/20           | 74-00-3620               | Village Collector                | W/S/G                                                                        |             | \$ | 255.77      |
|          | 4/3/20           | 84-00-3630               | Village Collector                | W/S/G                                                                        |             | \$ | 112,44      |
|          | 4/3/20           | 84-00-3631               | Village Collector                | W/S/G                                                                        |             | \$ | 15,00       |
| 2/512    | 4/3/20           | 10-04-1900               | Village Collector                | Village Collector                                                            | \$ 531.08   | _  |             |
| 36512    | 4/3/20           | 74-00-3620               | Village Collector                | W/S/G                                                                        |             | \$ | 3,187.03    |
| 26512    | 4/3/20           | 10-04-4000               | Village Collector                | Village Collector                                                            | \$ 3,187.03 |    |             |
| 36513    | 4/3/20           | 54-00-3610               | Village Collector                | W/S/G                                                                        |             | S  | 660.97      |
|          | 4/3/20           | 74-00-3620               | Village Collector                | W/S/G                                                                        |             | \$ | 899.19      |
|          | 4/3/20           | 84-00-3630               | Village Collector                | W/S/G                                                                        |             | \$ | 347.66      |
| 26514    | 4/3/20           | 10-04-4000               | Village Collector                | Village Collector                                                            | \$ 1,907.82 |    |             |
| 36514    | 4/3/20           | 54-00-3610               | Village Collector                | W/S/G                                                                        |             | \$ | 380.02      |
|          | 4/3/20           | 74-00-3620               | Village Collector                | W/S/G                                                                        |             | \$ | 447.07      |
|          | 4/3/20           | 84-00-3630               | Village Collector                | W/S/G                                                                        |             | \$ | 114,94      |
|          | 4/3/20           | 84-00-3631               | Village Collector                | W/S/G<br>Village Callector                                                   | 0.000.00    | \$ | 15.00       |
| 26515    | 4/3/20           | 10-04-1900               | Village Collector                | Village Collector                                                            | \$ 957.03   | _  | e           |
| 36515    | 4/3/20           | 54-00-361E               | Village Collector                | W/S/G - EAST LAWN                                                            |             | \$ | 98.38       |
|          | 4/3/20<br>4/3/20 | 54-00-3780<br>74-00-3620 | Village Collector                | W/S/G<br>W/S/G                                                               |             | \$ | 13.80       |
|          | 4/3/20           | 74-00-3620               | Village Collector                | W/S/G<br>W/S/G                                                               |             | \$ | 59,68       |
|          |                  | 84-00-3630               | Village Collector                |                                                                              | 0 107.5     | \$ | 25.48       |
| 36516    | 4/3/20<br>4/6/20 | 10-04-1900               | Village Collector                | Village Collector<br>W/S/G                                                   | \$ 197.34   | ^  | 2/2.25      |
| 30310    |                  | 54-00-3610<br>74-00-3620 | Village Collector                | W/S/G<br>W/S/G                                                               |             | \$ | 243.06      |
|          | 4/6/20<br>4/6/20 | 74-00-3620               | Village Collector                | W/S/G                                                                        |             | \$ | 446,20      |
|          | 4/6/20           | 84-00-3630<br>10-04-1900 | Village Collector                |                                                                              | ¢ 040.1.    | \$ | 152.88      |
|          | 4/0/20           |                          | Village Collector                | Village Collector                                                            | \$ 842,14   |    |             |
| 36517    | 4/6/20           | 54-00-3610               | Village Collector                | W/S/G                                                                        |             | \$ | 40,00       |